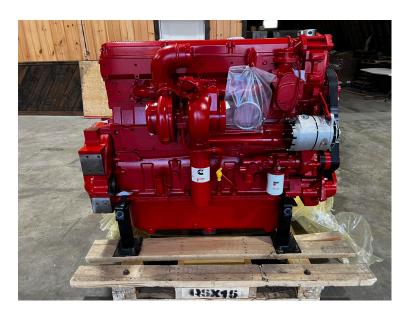

## **PRODUCT DESCRIPTION**

Stock # IEEN-Inventory Sheet 712-CU

Engine/Pwr Unit Price \$ 45,000

Description QSX15 New Cummins Industrial Engine,

600 HP at 1800 RPM, Non Emissions

engine for Export

Make Cummins
Model # QSX15
Serial # 85203150

Horsepower 600 HP @ 1800 RPM

 CPL/Arr. #
 8760

 Year Built
 2023

 Hours
 0

Dimensions -Length 65 "
Width 45 "
Height 50 "

Weight 4000 lbs.

Condition Unused Surplus

Bell Housing SAE 1 Flywheel 14"