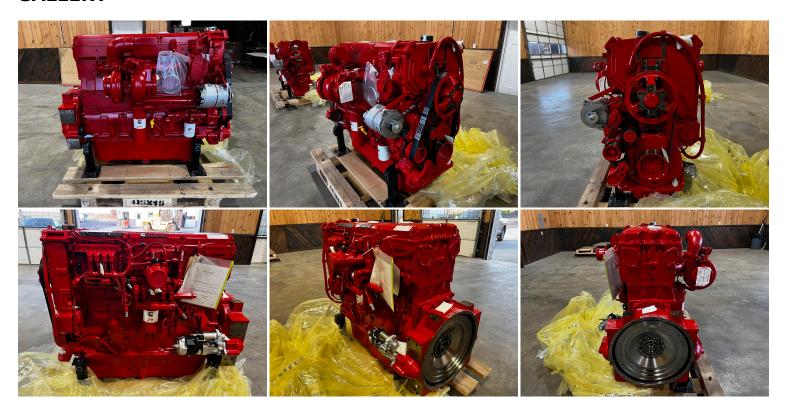

## QSX15 NEW CUMMINS INDUSTRIAL ENGINE, 600 HP AT 1800 RPM, NON EMISSIONS ENGINE FOR EXPORT

\$45,000.00

SKU: IEEN-712-CU

**Categories:** <u>Uncategorized</u>

## **GALLERY**



## **PRODUCT DESCRIPTION**

Stock # IEEN-Inventory Sheet 712-CU

Engine/Pwr Unit Price \$ 45,000

Description QSX15 New Cummins Industrial Engine,

600 HP at 1800 RPM, Non Emissions

engine for Export

Make Cummins
Model # QSX15
Serial # 85203150

Horsepower 600 HP @ 1800 RPM

 CPL/Arr. #
 8760

 Year Built
 2023

 Hours
 0

Dimensions -Length 65 "
Width 45 "
Height 50 "

Weight 4000 lbs.

Condition Unused Surplus

Bell Housing SAE 1 Flywheel 14"

## **ADDITIONAL INFORMATION**

Weight 4000 lbs

**Dimensions**  $65 \times 45 \times 50 \text{ in}$ 

Manufacturer Cummins