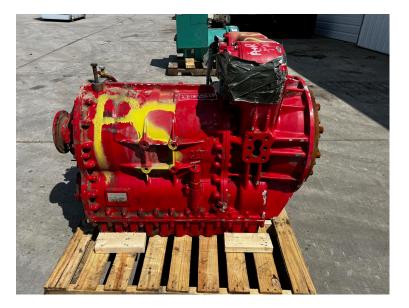

## CX35P800 CAT AUTOMATIC TRANSMISSION FOR OIL FIELD APPLICATION 800 HP TO FIT CAT C18

\$8,500.00

SKU: IETR-152-CT Categories: <u>Transmissions</u>

## **PRODUCT DESCRIPTION**

Stock # IETR-Inventory Sheet 152-CT

| Price \$                               | 8500                                                                                                               |
|----------------------------------------|--------------------------------------------------------------------------------------------------------------------|
| CX35P800 CAT Aut<br>Application 800 HF | tomatic Transmission for Oil Field<br>P to Fit CAT C18                                                             |
| Caterpillar                            |                                                                                                                    |
| CX35P800                               |                                                                                                                    |
| T8J00174                               |                                                                                                                    |
| 304-9050                               |                                                                                                                    |
| 50                                     | н                                                                                                                  |
| 40                                     | 11                                                                                                                 |
| 34                                     | 11                                                                                                                 |
| 2000                                   | Lbs.                                                                                                               |
| Used Takeout                           |                                                                                                                    |
|                                        | CX35P800 CAT Au<br>Application 800 HF<br>Caterpillar<br>CX35P800<br>T8J00174<br>304-9050<br>50<br>40<br>34<br>2000 |