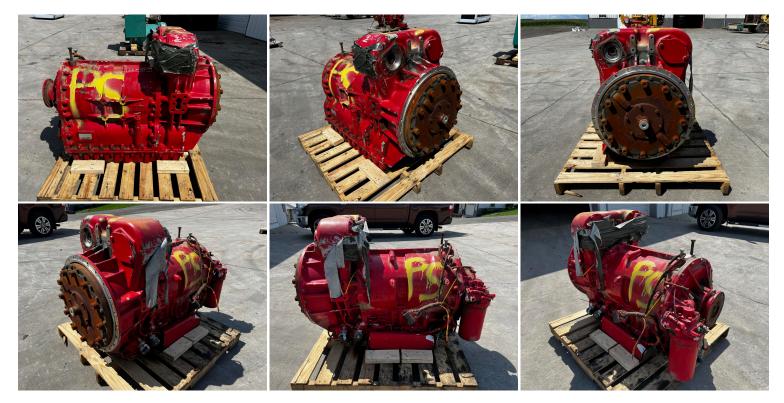

## GALLERY

## **PRODUCT DESCRIPTION**

Stock # IETR-Inventory Sheet 152-CT

| Price \$                               | 8500                                                                                                               |
|----------------------------------------|--------------------------------------------------------------------------------------------------------------------|
| CX35P800 CAT Aut<br>Application 800 HF | tomatic Transmission for Oil Field<br>P to Fit CAT C18                                                             |
| Caterpillar                            |                                                                                                                    |
| CX35P800                               |                                                                                                                    |
| T8J00174                               |                                                                                                                    |
| 304-9050                               |                                                                                                                    |
| 50                                     | н                                                                                                                  |
| 40                                     | 11                                                                                                                 |
| 34                                     | 11                                                                                                                 |
| 2000                                   | Lbs.                                                                                                               |
| Used Takeout                           |                                                                                                                    |
|                                        | CX35P800 CAT Au<br>Application 800 HF<br>Caterpillar<br>CX35P800<br>T8J00174<br>304-9050<br>50<br>40<br>34<br>2000 |