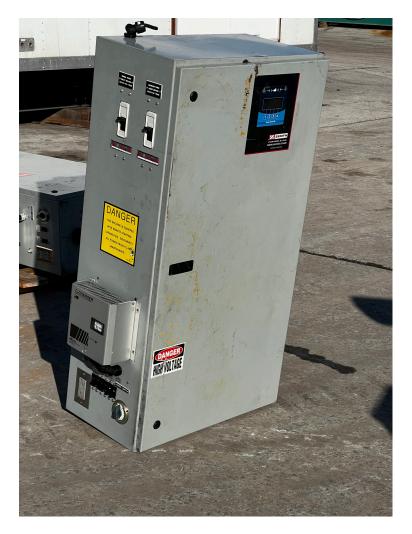

## ZENITH AUTOMATIC TRANSFER SWITCH, SERVICE ENTRANCE RATED WITH DISCONNECT BREAKER, NEMA 1

\$1,900.00

SKU: IETS-351-ZN Categories: <u>Transfer Switches</u>

## **PRODUCT DESCRIPTION**

Stock # IETS-<br/>Inventory Sheet351-ZNTransfer SwitchesPrice \$ 1,900DescriptionZenith Automatic Transfer Switch, Service<br/>Entrance Rated with Disconnect Breaker,<br/>Nema 1MakeZenith

| Model #       |        | ZTSL26EC-2                     |      |
|---------------|--------|--------------------------------|------|
| Serial #      |        | 1316879.1.3                    |      |
| Amps          |        | 260 Amps                       |      |
| Volts         |        | 120/240 Volts                  |      |
| Year          |        | 1998                           |      |
| Wires / Poles |        | 3                              |      |
| Dimensions -  | Length | 15                             | н    |
| Width         |        | 33                             | Ш    |
| Height        |        | 47                             | н    |
| Weight        |        | 200                            | lbs. |
| Condition     |        | Good-Used, Standby Application |      |
| Hertz - Hz    |        | 60 Hz                          |      |
| Phase         |        | 1 Phase                        |      |