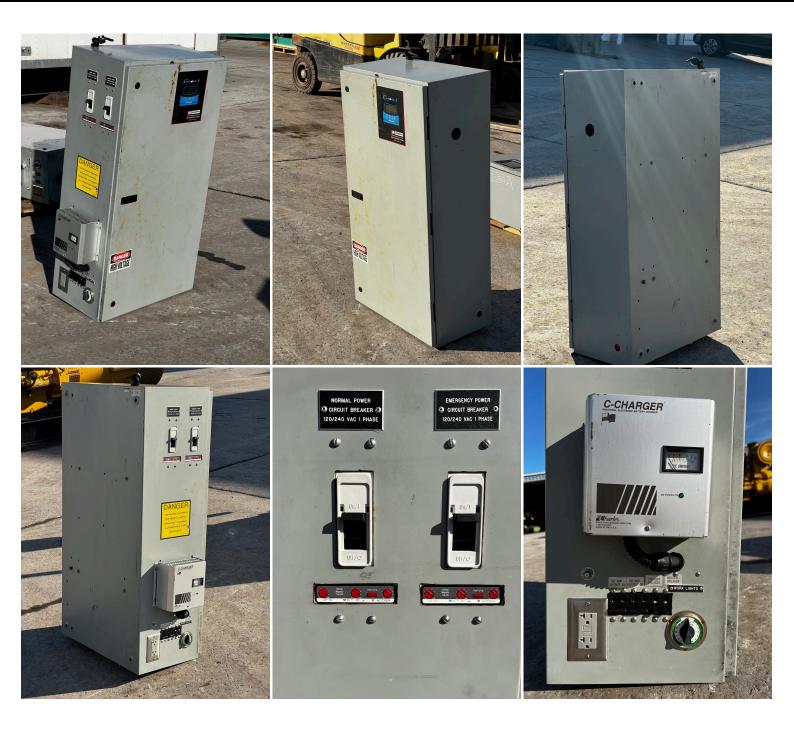

## ZENITH AUTOMATIC TRANSFER SWITCH, SERVICE ENTRANCE RATED WITH DISCONNECT BREAKER, NEMA 1

\$1,900.00

SKU: IETS-351-ZN Categories: <u>Transfer Switches</u>

## **PRODUCT DESCRIPTION**

Stock # IETS-<br/>Inventory Sheet351-ZNTransfer SwitchesPrice \$ 1,900DescriptionZenith Automatic Transfer Switch, Service<br/>Entrance Rated with Disconnect Breaker,<br/>Nema 1MakeZenith

| Model #       |        | ZTSL26EC-2                     |      |
|---------------|--------|--------------------------------|------|
| Serial #      |        | 1316879.1.3                    |      |
| Amps          |        | 260 Amps                       |      |
| Volts         |        | 120/240 Volts                  |      |
| Year          |        | 1998                           |      |
| Wires / Poles |        | 3                              |      |
| Dimensions -  | Length | 15                             | н    |
| Width         |        | 33                             | Ш    |
| Height        |        | 47                             | н    |
| Weight        |        | 200                            | lbs. |
| Condition     |        | Good-Used, Standby Application |      |
| Hertz - Hz    |        | 60 Hz                          |      |
| Phase         |        | 1 Phase                        |      |