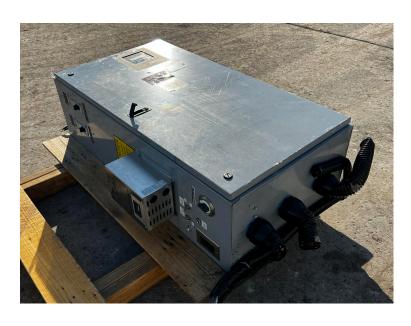

## **PRODUCT DESCRIPTION**

Stock # IETS-

350-ZN

**Inventory Sheet** 

Transfer Switches Price \$ 1,900

Description Zenith Automatic Transfer Switch, Service

Entrance Rated with Disconnect Breaker, Nema

1, Can be used on 240 or 480, 1 Phase

Make Zenith

 Model #
 ZTSL26EC-2

 Serial #
 1306165.1.3

 Amps
 260 Amps

 Volts
 480 Volts

 Year
 1998

Wires / Poles 3

Dimensions - Length 15 "
Width 33 "
Height 47 "

Weight 200 lbs.

Condition Good-Used, Standby Application

Hertz - Hz 60 Hz
Phase 1 Phase