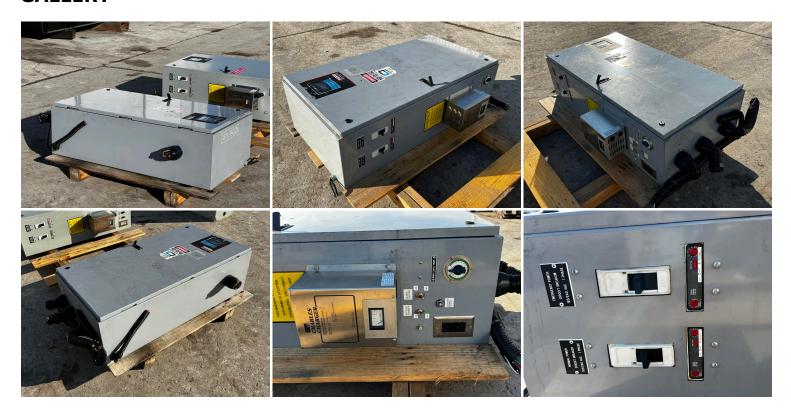

ZENITH AUTOMATIC TRANSFER SWITCH, SERVICE ENTRANCE RATED WITH DISCONNECT BREAKER, NEMA 1, CAN BE USED ON 240 OR 480, 1 PHASE

\$1,900.00

SKU: IETS-350-ZN

**Categories:** <u>Transfer Switches</u>

## **GALLERY**



## **PRODUCT DESCRIPTION**

Stock # IETS-

350-ZN

**Inventory Sheet** 

Transfer Switches Price \$ 1,900

Description Zenith Automatic Transfer Switch, Service

Entrance Rated with Disconnect Breaker, Nema

1, Can be used on 240 or 480, 1 Phase

Make Zenith

 Model #
 ZTSL26EC-2

 Serial #
 1306165.1.3

 Amps
 260 Amps

 Volts
 480 Volts

 Year
 1998

Wires / Poles 3

Dimensions - Length 15 "
Width 33 "
Height 47 "

Weight 200 lbs.

Condition Good-Used, Standby Application

Hertz - Hz 60 Hz
Phase 1 Phase

## **ADDITIONAL INFORMATION**

Weight 200 lbs

**Dimensions**  $15 \times 33 \times 47$  in

**Manufacturer** Zenith