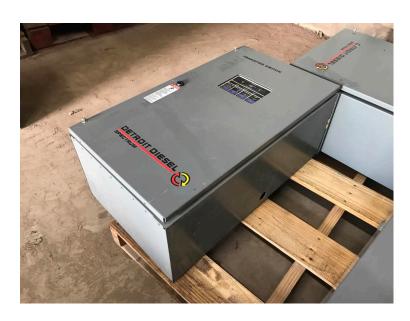

## SPECTRUM/DETROIT DIESEL 70 AMP TRANSFER SWITCH, YEAR 2003

\$375.00

SKU: IETS-205-SP

**Categories:** Transfer Switches

## **PRODUCT DESCRIPTION**

Part # IETS- 205-SP Inventory Sheet

**Transfer Switches** Price \$ 375

Spectrum/Detroit Diesel 70 Description Amp Transfer Switch, Year

2003

Make Spectrum/Detroit Diesel

Model # **SCT-AMWA-00705** 

Serial # K0758208

70 Amps **Amps** 

Volts 480 volts Year Built 2003

Wires / Poles

4 Wires/4 Poles

Dimensions -Length 32 ш Width 18 Height 12

90 Weight lbs.

Good-Used, Standby