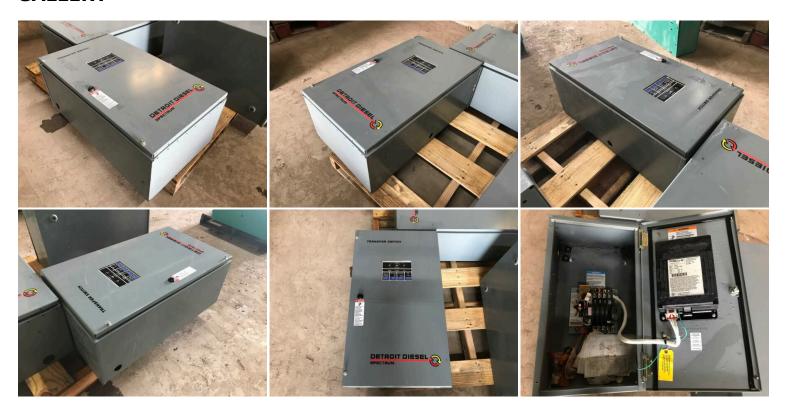

## SPECTRUM/DETROIT DIESEL 70 AMP TRANSFER SWITCH, YEAR 2003

\$375.00

SKU: IETS-205-SP

**Categories:** Transfer Switches

## **GALLERY**



## **PRODUCT DESCRIPTION**

Part # IETS- 205-SP Inventory Sheet

**Transfer Switches** Price \$ 375

Spectrum/Detroit Diesel 70 Description Amp Transfer Switch, Year

2003

Make Spectrum/Detroit Diesel

Model # **SCT-AMWA-00705** 

Serial # K0758208

70 Amps **Amps** 

Volts 480 volts Year Built 2003

Wires / Poles

4 Wires/4 Poles

Dimensions -Length 32 ш Width 18 Height 12

90 Weight lbs.

Good-Used, Standby

Condition Application

60 Hz Hertz - Hz

3 Phase Phase

## **ADDITIONAL INFORMATION**

Weight 90 lbs

**Dimensions**  $32 \times 18 \times 12$  in

Manufacturer Spectrum/Detroit