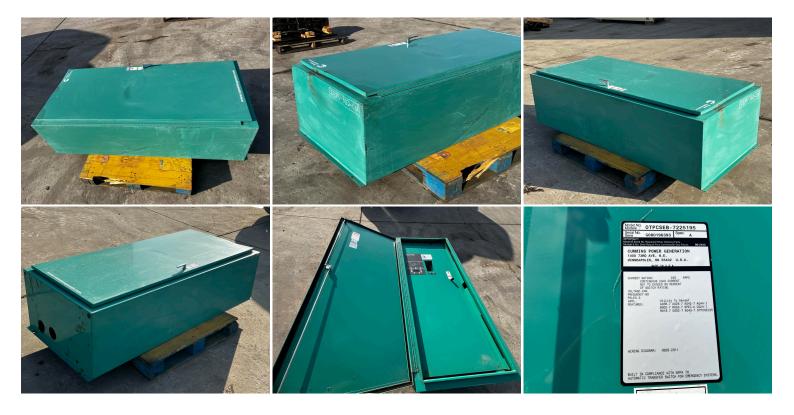

## **PRODUCT DESCRIPTION**

Stock # IETS-Inventory Sheet 382-CU

Transfer Switches Price \$ 2,950

Description Onan/Cummins Automatic Transfer Switch,

225 Amp, Service Entrance Rated Nema 3

Make Cummins

Model # OTPCSEB-7225195

 Serial #
 G080196393

 Amps
 225 Amps

 Volts
 240 Volts

 Year
 2008

Wires / Poles 3 Poles

Dimensions - Length 72 "
Width 34 "
Height 23 "

Weight 200 lbs.

Condition Good-Used, Standby Application