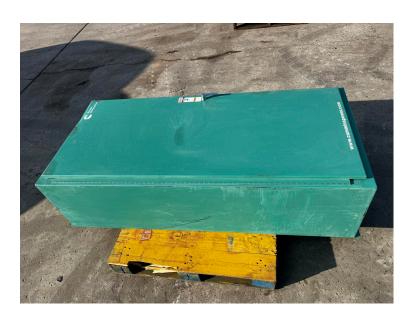

## **PRODUCT DESCRIPTION**

Stock # IETS-Inventory Sheet 382-CU

Transfer Switches Price \$ 2,950

Description Onan/Cummins Automatic Transfer Switch,

225 Amp, Service Entrance Rated Nema 3

Make Cummins

Model # OTPCSEB-7225195

 Serial #
 G080196393

 Amps
 225 Amps

 Volts
 240 Volts

 Year
 2008

Wires / Poles 3 Poles

Dimensions - Length 72 "
Width 34 "
Height 23 "

Weight 200 lbs.

Condition Good-Used, Standby Application