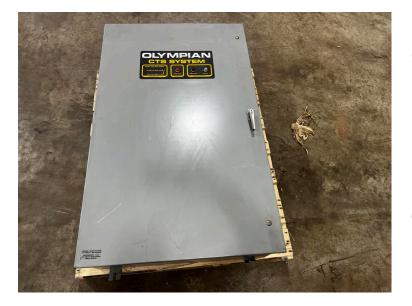

## **PRODUCT DESCRIPTION**

Stock # IETS-Inventory Sheet 388-OL

| Transfer Switches   | Price \$ 950                                                |
|---------------------|-------------------------------------------------------------|
| Description         | Olympian Transfer Switch, 300 Amp, with<br>Nema 3 Enclosure |
| Make                | Olympian                                                    |
| Model #             | 95A01183-W                                                  |
| Serial #            | 28896                                                       |
| Amps                | 300 Amps                                                    |
| Volts               | 277/480 Volts                                               |
| Year                | Approx. 1997                                                |
| Wires / Poles       | 3 Wires                                                     |
| Dimensions - Length | 50 "                                                        |
| Width               | 40 "                                                        |
| Height              | 18 "                                                        |
| Weight              | 175 lbs.                                                    |
| Condition           | Good-Used, Standby Application                              |
| Hertz - Hz          | 60 Hz                                                       |
| Phase               | 3 Phase                                                     |
|                     |                                                             |