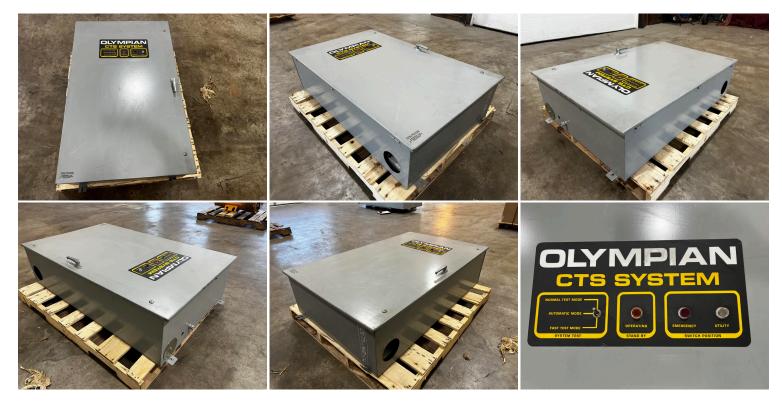

## GALLERY

## **PRODUCT DESCRIPTION**

Stock # IETS-Inventory Sheet 388-OL

| Transfer Switches   | Price \$ 950                                                |
|---------------------|-------------------------------------------------------------|
| Description         | Olympian Transfer Switch, 300 Amp, with<br>Nema 3 Enclosure |
| Make                | Olympian                                                    |
| Model #             | 95A01183-W                                                  |
| Serial #            | 28896                                                       |
| Amps                | 300 Amps                                                    |
| Volts               | 277/480 Volts                                               |
| Year                | Approx. 1997                                                |
| Wires / Poles       | 3 Wires                                                     |
| Dimensions - Length | 50 "                                                        |
| Width               | 40 "                                                        |
| Height              | 18 "                                                        |
| Weight              | 175 lbs.                                                    |
| Condition           | Good-Used, Standby Application                              |
| Hertz - Hz          | 60 Hz                                                       |
| Phase               | 3 Phase                                                     |
|                     |                                                             |