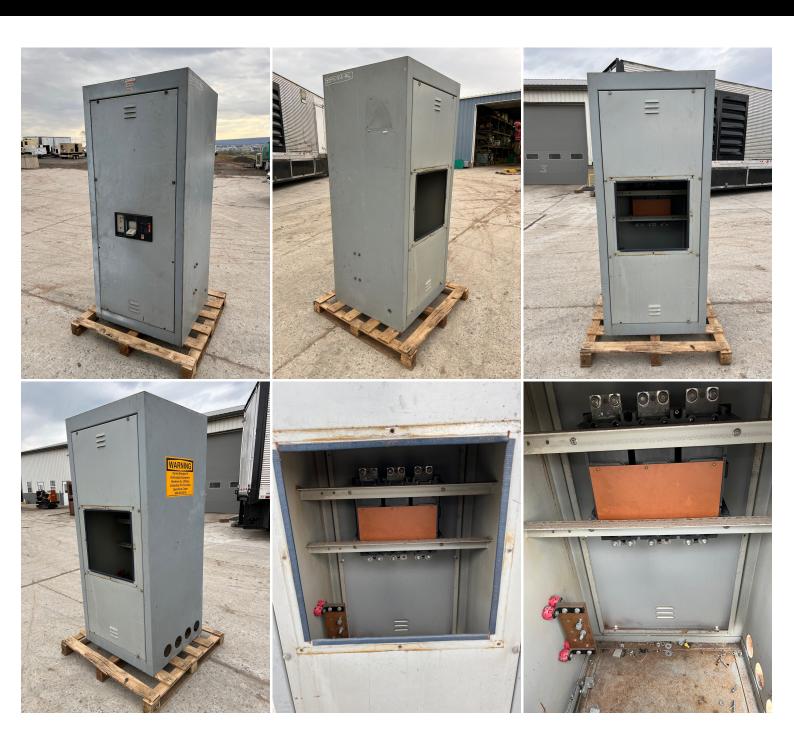

## MERLIN GERIN MAIN DISCONNECT BREAKER, NEMA 1 ENCLOSURE, 1600 A, UP TO 600 VOLT MAX

\$2,500.00

**SKU:** IETS-315-MG

**Categories:** <u>Transfer Switches</u>

**GALLERY** 

## **PRODUCT DESCRIPTION**

Part # IETS- 315-MG Inventory Sheet Transfer Switches

Description

Make

Price \$ 2,500
Merlin Gerin Main Discon

Merlin Gerin Main Disconnect Breaker, Nema 1 Enclosure, 1600 A, up to 600

Volt Max

Merlin Gerin

Model # ST 206D
Serial # CM1600HE
Amps 1600 Amp

Volts up to 600 Volt

Year N/A Wires 3

Dimensions - Length 43 "
Width 43 "
Height 80 "

Weight 1200 lbs.

Condition Good-Used, Standby Application