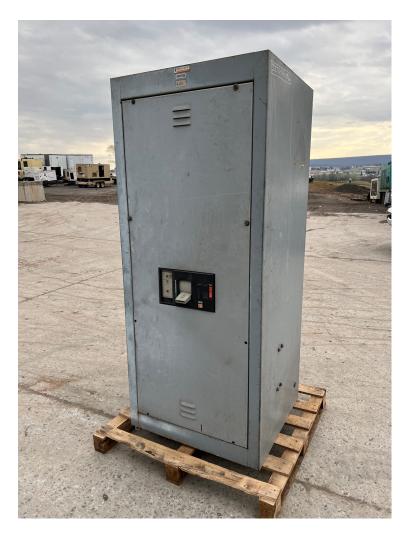

## MERLIN GERIN MAIN DISCONNECT BREAKER, NEMA 1 ENCLOSURE, 1600 A, UP TO 600 VOLT MAX

\$2,500.00

**SKU:** IETS-315-MG

**Categories:** <u>Transfer Switches</u>

**GALLERY** 

## **PRODUCT DESCRIPTION**

Part # IETS- 315-MG Inventory Sheet Transfer Switches

Description

Make

Price \$ 2,500
Merlin Gerin Main Discon

Merlin Gerin Main Disconnect Breaker, Nema 1 Enclosure, 1600 A, up to 600

Volt Max

Merlin Gerin

Model # ST 206D
Serial # CM1600HE
Amps 1600 Amp

Volts up to 600 Volt

Year N/A Wires 3

Dimensions - Length 43 "
Width 43 "
Height 80 "

Weight 1200 lbs.

Condition Good-Used, Standby Application