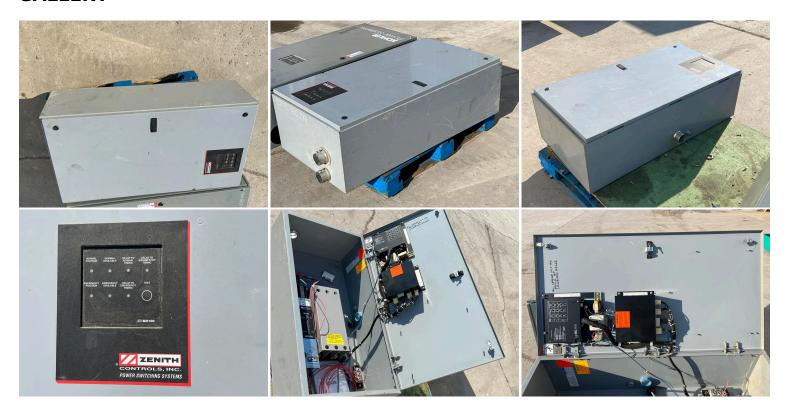

## **PRODUCT DESCRIPTION**

Part # IETS- 316-KH Inventory Sheet

Transfer Switches Price \$ 975

Description Kohler Automatic Transfer Switch,

Enclosure NEMA 1

Make Kohler

Model # ZTCN225C-2
Serial # 246570-9
Amps 225 Amps

Volts 480 Volts Year 1997

Wires / Poles 3 Pole

Dimensions - Length 48 "
Width 24 "
Height 21 "

Weight 250 lbs.

Condition Good-Used, Standby Application

60 3

Hertz - Hz Phase