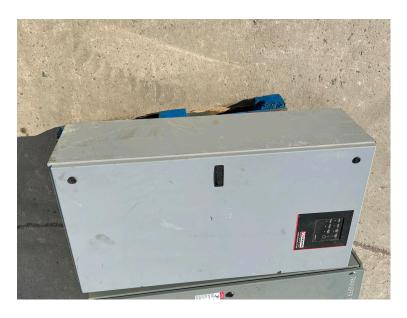

## **PRODUCT DESCRIPTION**

Part # IETS- 316-KH Inventory Sheet

Transfer Switches Price \$ 975

Description Kohler Automatic Transfer Switch,

Enclosure NEMA 1

Make Kohler

Model # ZTCN225C-2
Serial # 246570-9
Amps 225 Amps

Volts 480 Volts Year 1997

Wires / Poles 3 Pole

Dimensions - Length 48 "
Width 24 "
Height 21 "

Weight 250 lbs.

Condition Good-Used, Standby Application

60 3

Hertz - Hz Phase