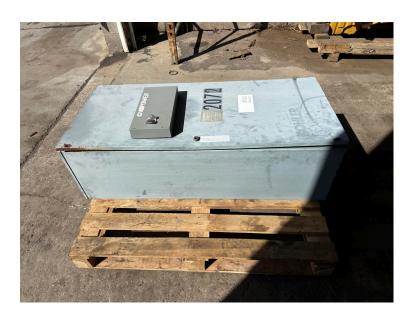

## KOHLER AUTOMATIC TRANSFER SWITCH, 400 AMP, 1 PHASE, 240 VOLT, NEMA 3 FOR OUTDOOR USE

\$1,400.00

SKU: IETS-391-KH

**Categories:** Transfer Switches

## **PRODUCT DESCRIPTION**

Stock # IETS-Inventory Sheet 391-KH

Transfer Switches Price \$ 1,400

Description Kohler Automatic Transfer Switch, 400 Amp, 1

Phase, 240 Volt, Nema 3 for Outdoor use

Make Kohler Amps 400 A Volts 240 V

Year Approx Year 2000

Wires / Poles 2

Dimensions - Length 49 "
Width 23 "
Height 17 "

Weight 200 lbs.

Condition Good-Used, Standby Application

Hertz - Hz 60 Hz
Phase 1 Phase

## **ADDITIONAL INFORMATION**

Weight 200 lbs

**Dimensions**  $49 \times 23 \times 17$  in

**Manufacturer** Kohler