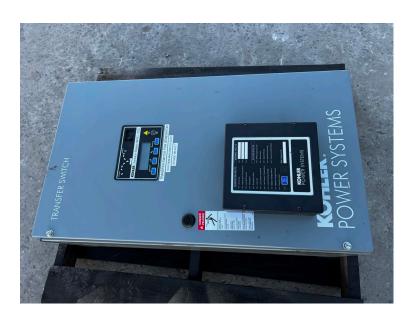

## KOHLER AUTOMATIC TRANSFER SWITCH, 225 AMP, NEMA 3 ENCLOSURE WITH REMOTE ANNUNCIATOR

\$1,150.00

SKU: IETS-368-KH

**Categories:** Transfer Switches

## **PRODUCT DESCRIPTION**

Stock # IETS-Inventory Sheet 368-KH

Transfer Switches Price \$ 1,150

Description Kohler Automatic Transfer Switch, 225 Amp,

Nema 3 Enclosure with Remote Annunciator

Make Kohler
Model # KSS/KSP
Serial # 9001

Amps 225 A Volts 480 Volts

Year 2012

Wires / Poles

Dimensions - Length 15 "
Width 18 "
Height 31 "

Weight 200 lbs.

Condition Good-Used, Standby Application

Hertz - Hz 60 Hz
Phase 3 Phase

## ADDITIONAL INFORMATION

Weight 200 lbs

**Dimensions**  $15 \times 18 \times 31 \text{ in}$ 

**Manufacturer** Kohler