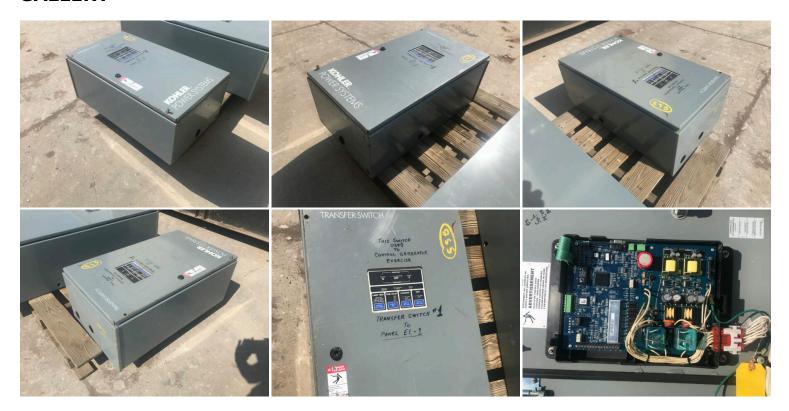

## KOHLER 70 AMP TRANSFER SWITCH, YEAR 2006, 208 VOLTS, 3 POLE, 3 PHASE, NEMA 1

\$600.00

SKU: IETS-252-KH

**Categories:** Transfer Switches

## **GALLERY**



## **PRODUCT DESCRIPTION**

Part # IETS- 252-KH Inventory Sheet

Transfer Switches Price \$ 600

Description Kohler 70 Amp Transfer Switch, Year

2006, 208 volts, 3 Pole, 3 Phase, NEMA 1

Make Kohler

Model # KCT-ACTA-0070S

Serial # K2099268
Amps 70 Amps
Volts 208 volts
Year Built 2006

Year Built 2006
Wires / Poles 3 Pole

Dimensions - Length 31 "
Width 18 "
Height 13 "

Weight 150 lbs.

Condition Good-Used, Standby Application

Hertz - Hz 60 Hz
Phase 3 Phase

## ADDITIONAL INFORMATION

Weight 150 lbs

**Dimensions**  $31 \times 18 \times 13$  in

**Manufacturer** Kohler