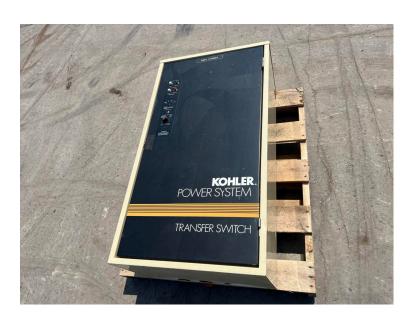

## **PRODUCT DESCRIPTION**

Stock # IETS- 324-KH Inventory Sheet

Transfer Switches Price \$ 950

Description Kohler 260 Amp Transfer Switch, 208

Volt, 3 Ph

Make Kohler

Model # K-168341-260

Serial # K72643

Amps 260 Amps

Volts 208 Volts

Year Late 90's

Wires / Poles

Dimensions - Length 48 "
Width 40 "
Height 15 "

Weight 250 lbs.

Condition Good-Used, Standby Application

Hertz - Hz 60 Hz Phase 3