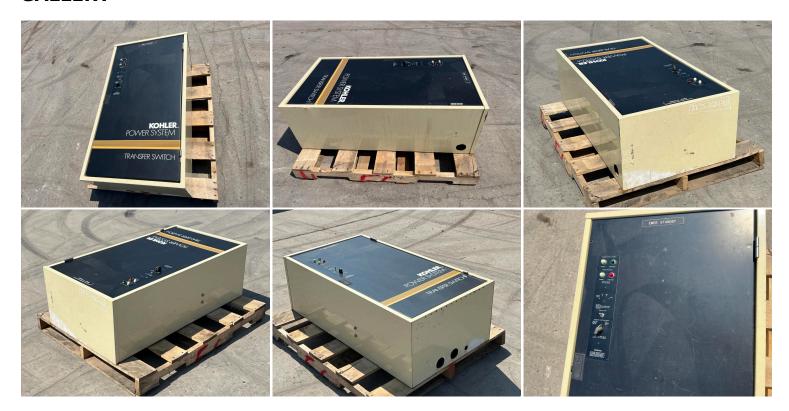

## **KOHLER 260 AMP TRANSFER SWITCH, 208 VOLT, 3 PH**

\$950.00

SKU: IETS-324-KH

**Categories:** <u>Transfer Switches</u>

## **GALLERY**



## **PRODUCT DESCRIPTION**

Stock # IETS- 324-KH Inventory Sheet

Transfer Switches Price \$ 950

Description Kohler 260 Amp Transfer Switch, 208

Volt, 3 Ph

Make Kohler

Model # K-168341-260

Serial # K72643

Amps 260 Amps

Volts 208 Volts

Year Late 90's

Wires / Poles

Dimensions - Length 48 "
Width 40 "
Height 15 "

Weight 250 lbs.

Condition Good-Used, Standby Application

Hertz - Hz 60 Hz Phase 3

## ADDITIONAL INFORMATION

Weight 250 lbs

**Dimensions**  $48 \times 40 \times 15 \text{ in}$ 

**Manufacturer** Kohler