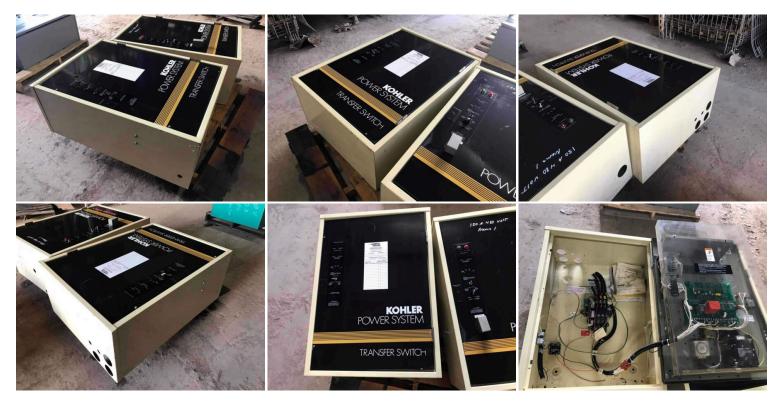

## GALLERY

## **PRODUCT DESCRIPTION**

Part # IETS- 201-KH Inventory Sheet

| Transfer Switches   | Price \$750                                           |
|---------------------|-------------------------------------------------------|
| Description         | Kohler 150 Amps Transfer<br>Switch, Approx. year 1995 |
| Make                | Kohler                                                |
| Model #             | K-166341-150                                          |
| Serial #            | K58137                                                |
| Amps                | 150 Amps                                              |
| Volts               | 480 volts                                             |
| Year Built          | Approx. 1995                                          |
| Wires / Poles       | 4 wires/3 poles                                       |
| Dimensions - Length | 36 "                                                  |
| Width               | 26 "                                                  |
| Height              | 14 "                                                  |
| Weight              | 90 lbs.                                               |
| Condition           | Good-Used, Standby<br>Application                     |
| Hertz - Hz          | 60 Hz                                                 |
| Phase               | 3 Phase                                               |