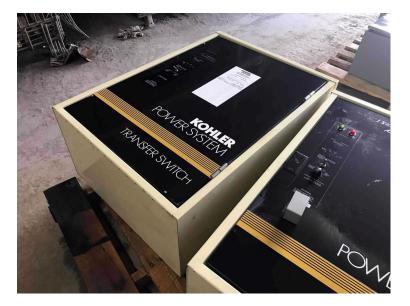

## **KOHLER 150 AMPS TRANSFER SWITCH, APPROX. YEAR 1995**

\$750.00

**SKU:** IETS-201-KH **Categories:** <u>Transfer Switches</u>

## **PRODUCT DESCRIPTION**

Part # IETS- 201-KH Inventory Sheet

| Transfer Switches   | Price \$750                                           |
|---------------------|-------------------------------------------------------|
| Description         | Kohler 150 Amps Transfer<br>Switch, Approx. year 1995 |
| Make                | Kohler                                                |
| Model #             | K-166341-150                                          |
| Serial #            | K58137                                                |
| Amps                | 150 Amps                                              |
| Volts               | 480 volts                                             |
| Year Built          | Approx. 1995                                          |
| Wires / Poles       | 4 wires/3 poles                                       |
| Dimensions - Length | 36 "                                                  |
| Width               | 26 "                                                  |
| Height              | 14 "                                                  |
| Weight              | 90 lbs.                                               |
| Condition           | Good-Used, Standby<br>Application                     |
| Hertz - Hz          | 60 Hz                                                 |
| Phase               | 3 Phase                                               |