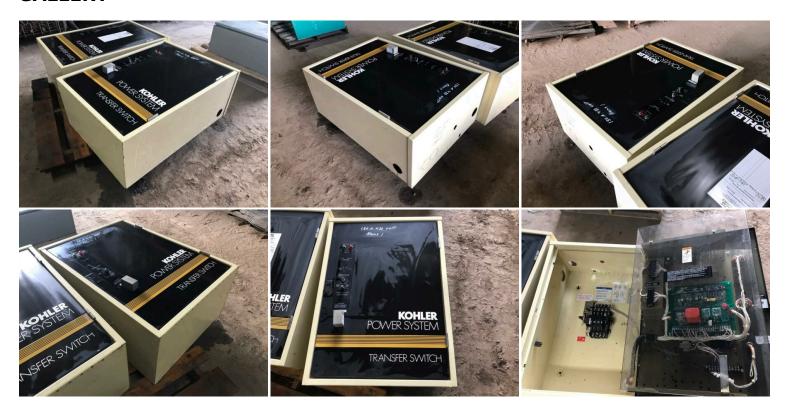

## **KOHLER 150 AMPS TRANSFER SWITCH, APPROX. YEAR 1995**

\$750.00

SKU: IETS-202-KH

**Categories:** Transfer Switches

## **GALLERY**



## **PRODUCT DESCRIPTION**

Part # IETS- 202-KH Inventory Sheet

Transfer Switches Price \$ 750

Description Kohler 150 Amps Transfer

Switch, Approx. year 1995

Make Kohler

Model # K-166541-150

Serial # K48825 Amps 150 Amps

Volts 480 volts

Year Built Approx. 1995

Wires / Poles 4 wires/3 poles
Dimensions - Length 36 "

Dimensions - Length 36 "
Width 26 "

Height 14 "

Weight 90 lbs.

Good-Used, Standby

Condition Application

Hertz - Hz 60 Hz

Phase 3 Phase

## **ADDITIONAL INFORMATION**

Weight 90 lbs

**Dimensions**  $36 \times 26 \times 14 \text{ in}$ 

**Manufacturer** Kohler