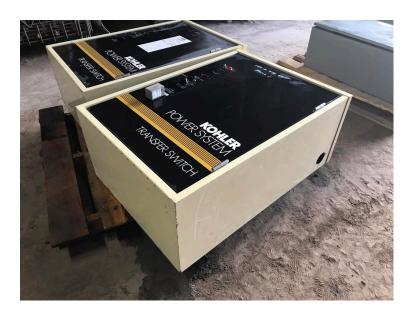

## **PRODUCT DESCRIPTION**

Part # IETS- 202-KH Inventory Sheet

Transfer Switches Price \$ 750

Description Kohler 150 Amps Transfer

Switch, Approx. year 1995

Make Kohler

Model # K-166541-150

Serial # K48825 Amps 150 Amps

Volts 480 volts

Year Built Approx. 1995

Wires / Poles 4 wires/3 poles
Dimensions - Length 36 "

Dimensions - Length 36 "
Width 26 "

Height 14 "

Weight 90 lbs.

Good-Used, Standby

Condition Application

Hertz - Hz 60 Hz

Phase 3 Phase