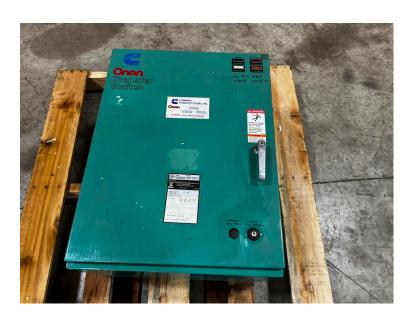

## CUMMINS/ONAN AUTOMATIC TRANSFER SWITCH, 125 AMP, NEMA 1 ENCL

\$750.00

SKU: IETS-377-CU

**Categories:** Transfer Switches

## **PRODUCT DESCRIPTION**

Stock # IETS-Inventory Sheet 377-CU

Transfer Switches Price \$ 750

Description Cummins/Onan Automatic Transfer Switch,

125 Amp, Nema 1 Encl

Make Cummins/Onan

Model # 306-3487-06

Serial #

Amps 125 Amps Volts 480 Volts

Year

Wires / Poles

Dimensions - Length 27 "
Width 21 "
Height 14 "

Weight 120 lbs.

Condition Good-Used, Standby Application

Hertz - Hz 60 Hz Phase 3 Phase

## ADDITIONAL INFORMATION

Weight 120 lbs

**Dimensions**  $27 \times 21 \times 14 \text{ in}$ 

**Manufacturer** Cummins