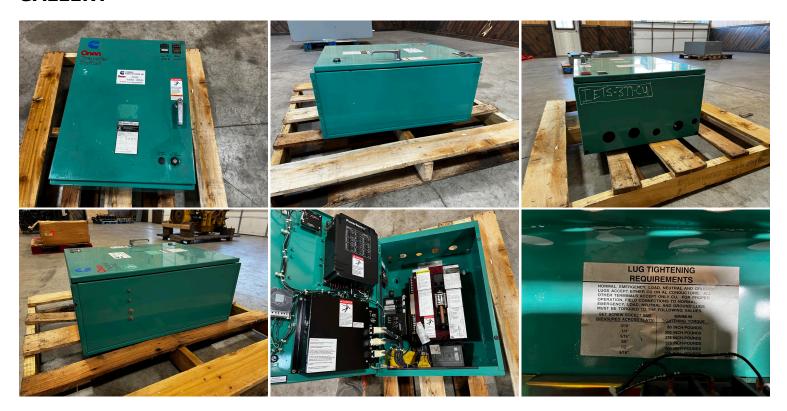

## CUMMINS/ONAN AUTOMATIC TRANSFER SWITCH, 125 AMP, NEMA 1 ENCL

\$750.00

SKU: IETS-377-CU

**Categories:** Transfer Switches

## **GALLERY**



## **PRODUCT DESCRIPTION**

Stock # IETS-Inventory Sheet 377-CU

Transfer Switches Price \$ 750

Description Cummins/Onan Automatic Transfer Switch,

125 Amp, Nema 1 Encl

Make Cummins/Onan

Model # 306-3487-06

Serial #

Amps 125 Amps Volts 480 Volts

Year

Wires / Poles

Dimensions - Length 27 "
Width 21 "
Height 14 "

Weight 120 lbs.

Condition Good-Used, Standby Application

Hertz - Hz 60 Hz Phase 3 Phase

## ADDITIONAL INFORMATION

Weight 120 lbs

**Dimensions**  $27 \times 21 \times 14 \text{ in}$ 

**Manufacturer** Cummins