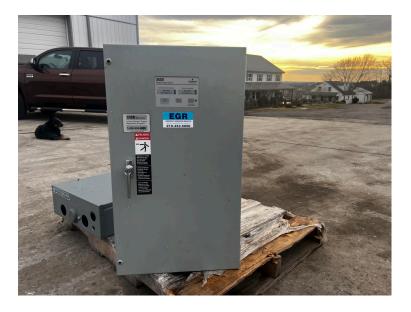

## ASCO AUTOMATIC TRANSFER SWITCH, 300 SERIES, 200 AMP, 208 VOLT, 3 PHASE, WITH NEMA 1 ENCLOSURE

\$1,150.00

SKU: IETS-381-AS Categories: <u>Transfer Switches</u>

## **PRODUCT DESCRIPTION**

Stock # IETS-Inventory Sheet 381-AS

| Transfer Switches   | Price \$ 1,150                                                                                      |  |
|---------------------|-----------------------------------------------------------------------------------------------------|--|
| Description         | Asco Automatic Transfer Switch, 300 Series,<br>200 Amp, 208 Volt, 3 Phase, with Nema 1<br>Enclosure |  |
| Make                | Asco                                                                                                |  |
| Model #             | Series 300                                                                                          |  |
| Serial #            | 417299                                                                                              |  |
| Amps                | 200 A                                                                                               |  |
| Volts               | 208 V                                                                                               |  |
| Year                |                                                                                                     |  |
| Wires / Poles       |                                                                                                     |  |
| Dimensions - Length | 32 "                                                                                                |  |
| Width               | 18 "                                                                                                |  |
| Height              | 14 "                                                                                                |  |
| Weight              | lbs.                                                                                                |  |
| Condition           | Good-Used, Standby Application                                                                      |  |
| Hertz - Hz          | 60 Hz                                                                                               |  |
| Phase               | 3 Phase                                                                                             |  |
|                     |                                                                                                     |  |