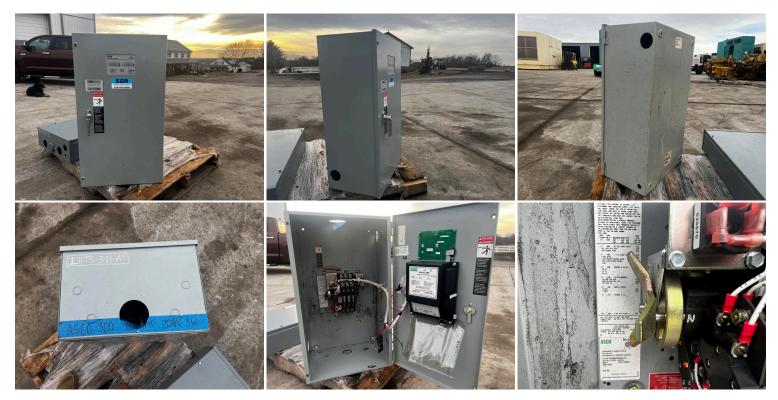

## GALLERY

## **PRODUCT DESCRIPTION**

Stock # IETS-Inventory Sheet 381-AS

| Transfer Switches   | Price \$ 1,150                                                                                      |  |
|---------------------|-----------------------------------------------------------------------------------------------------|--|
| Description         | Asco Automatic Transfer Switch, 300 Series,<br>200 Amp, 208 Volt, 3 Phase, with Nema 1<br>Enclosure |  |
| Make                | Asco                                                                                                |  |
| Model #             | Series 300                                                                                          |  |
| Serial #            | 417299                                                                                              |  |
| Amps                | 200 A                                                                                               |  |
| Volts               | 208 V                                                                                               |  |
| Year                |                                                                                                     |  |
| Wires / Poles       |                                                                                                     |  |
| Dimensions - Length | 32 "                                                                                                |  |
| Width               | 18 "                                                                                                |  |
| Height              | 14 "                                                                                                |  |
| Weight              | lbs.                                                                                                |  |
| Condition           | Good-Used, Standby Application                                                                      |  |
| Hertz - Hz          | 60 Hz                                                                                               |  |
| Phase               | 3 Phase                                                                                             |  |
|                     |                                                                                                     |  |