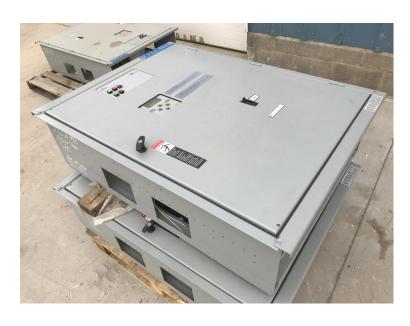

## **PRODUCT DESCRIPTION**

Part # IETS- 143-AS Inventory Sheet

Transfer Switches Price \$ 750

Description

Asco 7000 Series Auto.

Trans. Switch, Service

Entrance Rated

Condition, Repairs Needed

Make

Model # E07ATSA30260N5X0

Serial # 952648-003 RE

Amps 260 Amps Volts 480 volts

Year Built 2010
Wires / Poles 3 Pole
Dimensions - Length 48"

Dimensions - Length 48"
Width 36"
Height 14"

Weight 200 lbs

Condition Not Tested, Unknown

Hertz - Hz 60 Hz

Phase 3 Phase

## **ADDITIONAL INFORMATION**

Weight 200 lbs

**Dimensions**  $48 \times 36 \times 14 \text{ in}$ 

Manufacturer ASCO