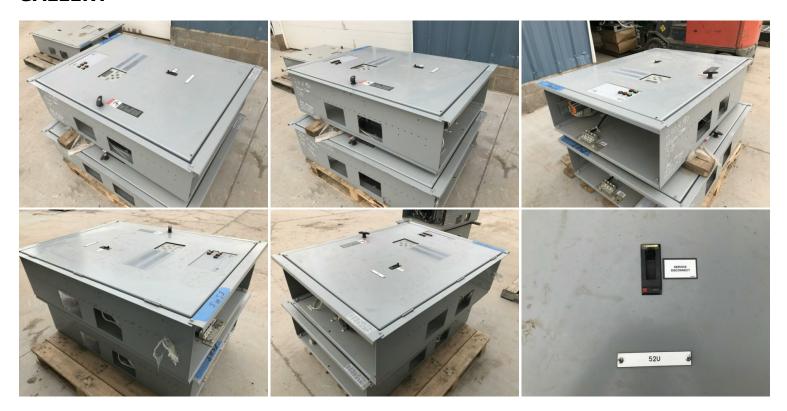

## **GALLERY**

Make

Model # E07ATSA30260N5X0

Serial # 952648-003 RE

Amps 260 Amps Volts 480 volts

Year Built 2010
Wires / Poles 3 Pole
Dimensions - Length 48"

Dimensions - Length 48"
Width 36"
Height 14"

Weight 200 lbs

Condition Not Tested, Unknown

## **ADDITIONAL INFORMATION**

Weight 200 lbs

**Dimensions**  $48 \times 36 \times 14 \text{ in}$ 

Manufacturer ASCO