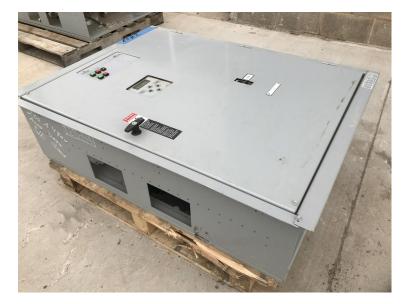

## **PRODUCT DESCRIPTION**

Part # IETS- 144-AS Inventory Sheet

| Transfer Switches   | Price                                                              | \$ 1,500        |
|---------------------|--------------------------------------------------------------------|-----------------|
| Description         | Asco 7000 Series Auto.<br>Trans. Switch, Service<br>Entrance Rated |                 |
| Make                | Asco                                                               |                 |
| Model #             | E07ATSA30260N5X0                                                   |                 |
| Serial #            | 831386-001 RE                                                      |                 |
| Amps                | 260 Amps                                                           |                 |
| Volts               | 440-480 v                                                          | olts            |
| Year Built          | 2010                                                               |                 |
| Wires / Poles       | 3 Pole                                                             |                 |
| Dimensions - Length | 48"                                                                |                 |
| Width               | 36"                                                                |                 |
| Height              | 14"                                                                |                 |
| Weight              | 200 lbs                                                            |                 |
| Condition           | Good- Use<br>Applicatio                                            | d, Standby<br>า |
| Hertz - Hz          | 60 Hz                                                              |                 |
| Phase               | 3 Phase                                                            |                 |