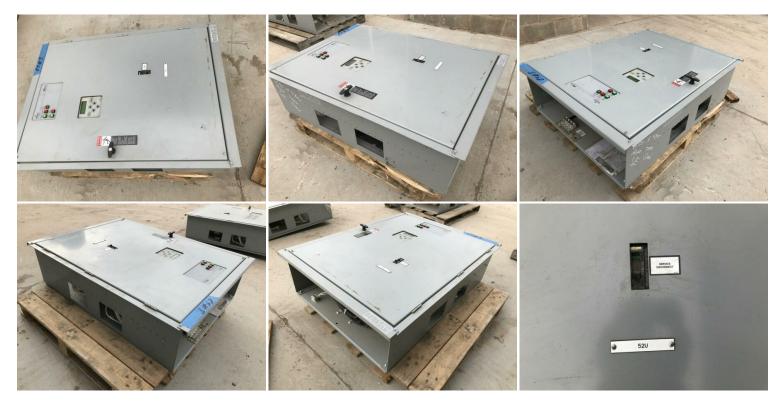

## GALLERY

## **PRODUCT DESCRIPTION**

Part # IETS- 144-AS Inventory Sheet

| Transfer Switches   | Price                                                              | \$ 1,500        |
|---------------------|--------------------------------------------------------------------|-----------------|
| Description         | Asco 7000 Series Auto.<br>Trans. Switch, Service<br>Entrance Rated |                 |
| Make                | Asco                                                               |                 |
| Model #             | E07ATSA30260N5X0                                                   |                 |
| Serial #            | 831386-001 RE                                                      |                 |
| Amps                | 260 Amps                                                           |                 |
| Volts               | 440-480 v                                                          | olts            |
| Year Built          | 2010                                                               |                 |
| Wires / Poles       | 3 Pole                                                             |                 |
| Dimensions - Length | 48"                                                                |                 |
| Width               | 36"                                                                |                 |
| Height              | 14"                                                                |                 |
| Weight              | 200 lbs                                                            |                 |
| Condition           | Good- Use<br>Applicatio                                            | d, Standby<br>า |
| Hertz - Hz          | 60 Hz                                                              |                 |
| Phase               | 3 Phase                                                            |                 |