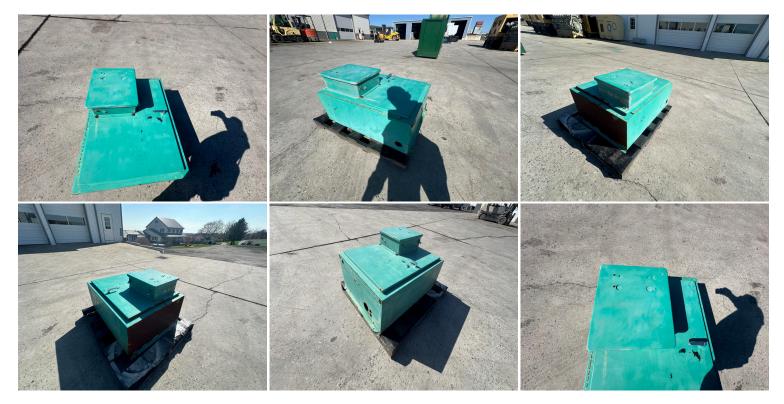

## GALLERY

## **PRODUCT DESCRIPTION**

Stock # IETS-Inventory Sheet 394-CU

| Transfer Switches   | Price \$ 950                                                         |
|---------------------|----------------------------------------------------------------------|
| Description         | Automatic Transfer Switch, 225 Amp, with<br>Outdoor Nema 3 Enclosure |
| Make                | Cummins                                                              |
| Model #             | OTPCB-5567860                                                        |
| Serial #            | H020406683                                                           |
| Amps                | 225 Amps                                                             |
| Volts               | 480 Volt                                                             |
| Year                | 2002                                                                 |
| Wires / Poles       | 3 Poles                                                              |
| Dimensions - Length | 48 "                                                                 |
| Width               | 40 "                                                                 |
| Height              | 28 "                                                                 |
| Weight              | 150 lbs.                                                             |
| Condition           | Good-Used, Standby Application                                       |
| Hertz - Hz          | 60 Hz                                                                |
| Phase               | 3 Phase                                                              |