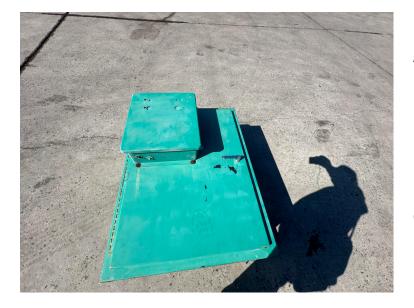

## **PRODUCT DESCRIPTION**

Stock # IETS-Inventory Sheet 394-CU

| Transfer Switches   | Price \$ 950                                                         |
|---------------------|----------------------------------------------------------------------|
| Description         | Automatic Transfer Switch, 225 Amp, with<br>Outdoor Nema 3 Enclosure |
| Make                | Cummins                                                              |
| Model #             | OTPCB-5567860                                                        |
| Serial #            | H020406683                                                           |
| Amps                | 225 Amps                                                             |
| Volts               | 480 Volt                                                             |
| Year                | 2002                                                                 |
| Wires / Poles       | 3 Poles                                                              |
| Dimensions - Length | 48 "                                                                 |
| Width               | 40 "                                                                 |
| Height              | 28 "                                                                 |
| Weight              | 150 lbs.                                                             |
| Condition           | Good-Used, Standby Application                                       |
| Hertz - Hz          | 60 Hz                                                                |
| Phase               | 3 Phase                                                              |