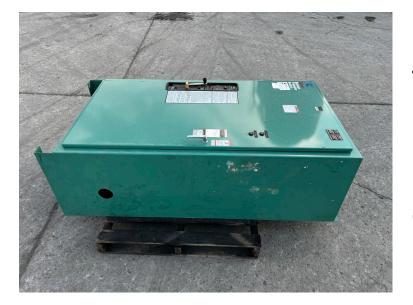

## 150 AMP, 480 VOLT, AUTOMATIC TRANSFER SWITCH WITH BYPASS ISOLATION

\$750.00

SKU: IETS-366-CU Categories: <u>Transfer Switches</u>

## **PRODUCT DESCRIPTION**

Stock # IETS-Inventory Sheet 366-CU

| Transfer Switches   | Price \$ 750                                                       |
|---------------------|--------------------------------------------------------------------|
| Description         | 150 Amp, 480 Volt, Automatic Transfer Switch with Bypass Isolation |
| Make                | Cummins/Onan                                                       |
| Model #             | BTA-4959997                                                        |
| Serial #            | E010237009                                                         |
| Amps                | 150 Amps                                                           |
| Volts               | 480 Volts                                                          |
| Year                | 2001                                                               |
| Wires / Poles       | 4 Poles                                                            |
| Dimensions - Length | 25 "                                                               |
| Width               | 36 "                                                               |
| Height              | 71 "                                                               |
| Weight              | 500 lbs.                                                           |
| Condition           | Good-Used, Standby Application                                     |
| Hertz - Hz          | 60 Hz                                                              |
| Phase               | 3 Phase                                                            |
|                     |                                                                    |