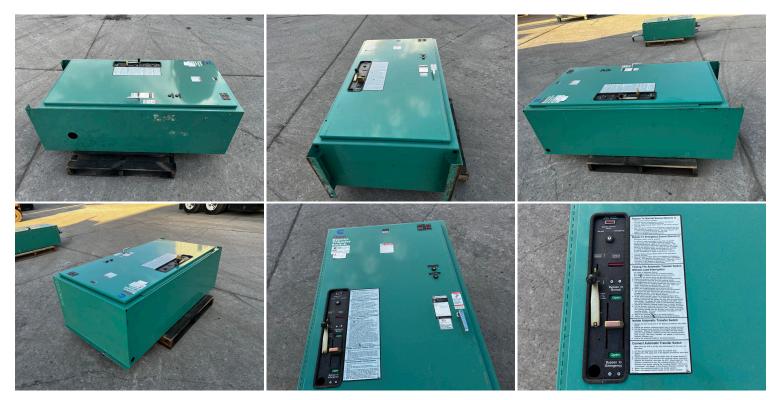

## GALLERY

## **PRODUCT DESCRIPTION**

Stock # IETS-Inventory Sheet 366-CU

| Transfer Switches   | Price \$ 750                                                       |
|---------------------|--------------------------------------------------------------------|
| Description         | 150 Amp, 480 Volt, Automatic Transfer Switch with Bypass Isolation |
| Make                | Cummins/Onan                                                       |
| Model #             | BTA-4959997                                                        |
| Serial #            | E010237009                                                         |
| Amps                | 150 Amps                                                           |
| Volts               | 480 Volts                                                          |
| Year                | 2001                                                               |
| Wires / Poles       | 4 Poles                                                            |
| Dimensions - Length | 25 "                                                               |
| Width               | 36 "                                                               |
| Height              | 71 "                                                               |
| Weight              | 500 lbs.                                                           |
| Condition           | Good-Used, Standby Application                                     |
| Hertz - Hz          | 60 Hz                                                              |
| Phase               | 3 Phase                                                            |
|                     |                                                                    |