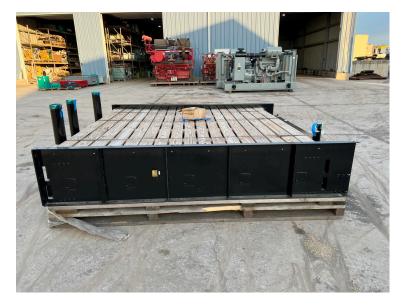

## RADIATOR, NEW CAT SPEC FOR C175-16 DIESEL ENGINE, 3000 KW, 4500 HP, DUAL CIRCUIT WATER COOLING

\$17,500.00

SKU: IERA-133-RAD Categories: <u>Radiators</u>

## **PRODUCT DESCRIPTION**

Part # IERA-Inventory Sheet 133-Rad

| Engine/Pwr Unit    | Price \$ 17,500                                                                                      |
|--------------------|------------------------------------------------------------------------------------------------------|
| Description        | Radiator, New Cat Spec for C175-16<br>Diesel Engine, 3000 kW, 4500 HP, Dual<br>Circuit Water Cooling |
| Make               | CAT                                                                                                  |
| Serial #           | 3056444                                                                                              |
| Horsepower         | Cooling 4500                                                                                         |
| KW Rating          | Cooling 3000                                                                                         |
| Year Built         |                                                                                                      |
| Hours              | 0                                                                                                    |
| Dimensions -Length | 134 "                                                                                                |
| Width              | 120 "                                                                                                |
| Height             | 46 "                                                                                                 |
| Weight             | 5000 lbs.                                                                                            |
| Condition          | New Surplus                                                                                          |

## **ADDITIONAL INFORMATION**

| Weight       | 5000 lbs          |
|--------------|-------------------|
| Dimensions   | 134 × 120 × 46 in |
| Manufacturer | CAT               |