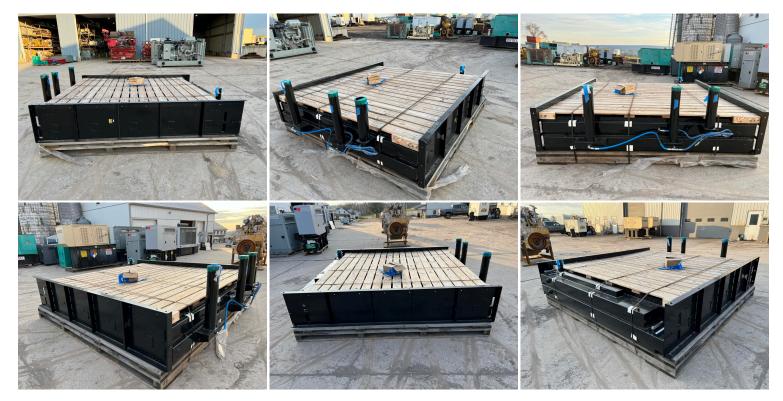

## RADIATOR, NEW CAT SPEC FOR C175-16 DIESEL ENGINE, 3000 KW, 4500 HP, DUAL CIRCUIT WATER COOLING

\$17,500.00

SKU: IERA-133-RAD Categories: <u>Radiators</u>

## GALLERY



## **PRODUCT DESCRIPTION**

Part # IERA-Inventory Sheet 133-Rad

| Engine/Pwr Unit    | Price \$ 17,500                                                                                      |
|--------------------|------------------------------------------------------------------------------------------------------|
| Description        | Radiator, New Cat Spec for C175-16<br>Diesel Engine, 3000 kW, 4500 HP, Dual<br>Circuit Water Cooling |
| Make               | CAT                                                                                                  |
| Serial #           | 3056444                                                                                              |
| Horsepower         | Cooling 4500