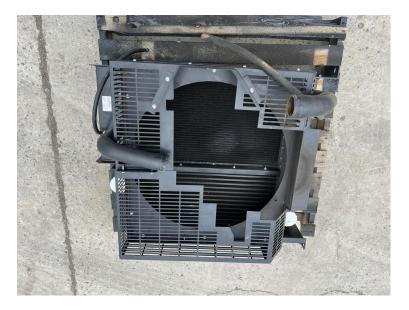

## **PRODUCT DESCRIPTION**

Stock # IERA-Inventory Sheet 135-RAD

| Engine/Pwr Unit    | Price \$ 2,25                                                                                       | 50 |
|--------------------|-----------------------------------------------------------------------------------------------------|----|
| Description        | Radiator for Cummins QSB 4.5 with Charge Air<br>Cooling up to 200 HP Unused Surplus<br>Cummins/Onan |    |
| Make               | Cummins/Onan                                                                                        |    |
| Model #            | CRR0001                                                                                             |    |
| Serial #           | 34000064                                                                                            |    |
| Year Built         | 2011                                                                                                |    |
| Hours              | 450                                                                                                 |    |
| Dimensions -Length | 44 "                                                                                                |    |
| Width              | 44 "                                                                                                |    |
| Height             | 20 "                                                                                                |    |
| Weight             | 350 lbs.                                                                                            |    |
| Condition          | Like New                                                                                            |    |
| Drive              | Engine Fan Drive                                                                                    |    |