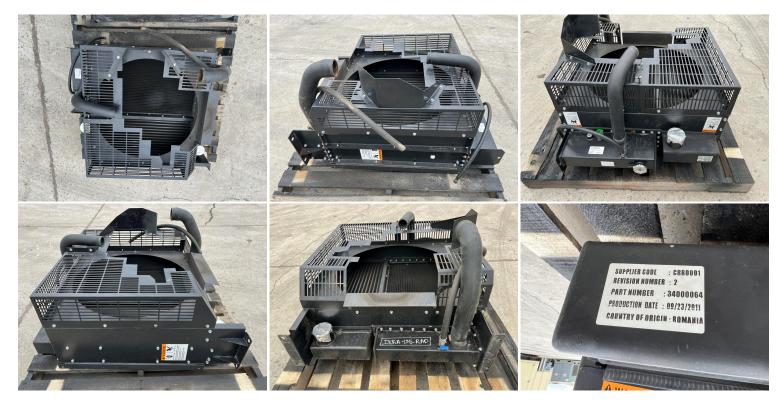

## **PRODUCT DESCRIPTION**

Stock # IERA-Inventory Sheet 135-RAD

| Engine/Pwr Unit    | Price \$ 2,25                                                                                       | 50 |
|--------------------|-----------------------------------------------------------------------------------------------------|----|
| Description        | Radiator for Cummins QSB 4.5 with Charge Air<br>Cooling up to 200 HP Unused Surplus<br>Cummins/Onan |    |
| Make               | Cummins/Onan                                                                                        |    |
| Model #            | CRR0001                                                                                             |    |
| Serial #           | 34000064                                                                                            |    |
| Year Built         | 2011                                                                                                |    |
| Hours              | 450                                                                                                 |    |
| Dimensions -Length | 44 "                                                                                                |    |
| Width              | 44 "                                                                                                |    |
| Height             | 20 "                                                                                                |    |
| Weight             | 350 lbs.                                                                                            |    |
| Condition          | Like New                                                                                            |    |
| Drive              | Engine Fan Drive                                                                                    |    |