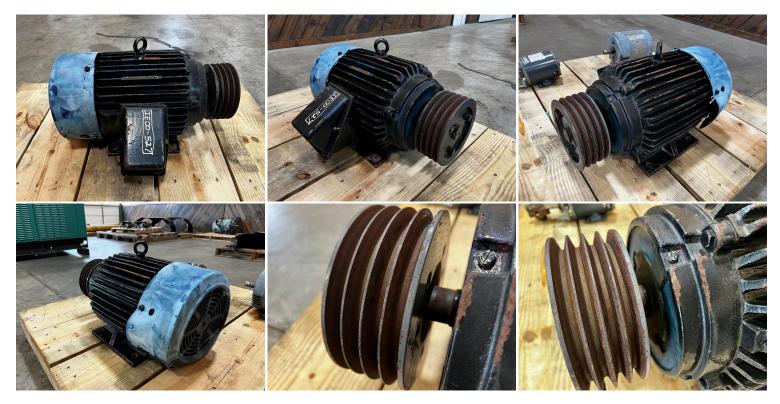

## GALLERY

## **PRODUCT DESCRIPTION**

Stock # IE 00-527-Motor Inventory Sheet

| Machine     | Price \$                                                                       | 250  |
|-------------|--------------------------------------------------------------------------------|------|
| Description | WEG Motor, 15 HP, Shaft Size 1 5/8" with Pulley, Good used with damage on fan. |      |
| Make        | WEG                                                                            |      |
| Serial #    | 66858                                                                          |      |
| HP          | 15                                                                             |      |
| Voltage     | 240/480                                                                        |      |
| Length      | 20                                                                             | н    |
| Width       | 23                                                                             | п    |
| Height      | 16                                                                             | н    |
| Weight      | 300                                                                            | Lbs. |
| Condition   | Used, Tested                                                                   |      |
| Shaft Size  | 1 5/8" with Pulley                                                             |      |
| Phase       | 3                                                                              |      |