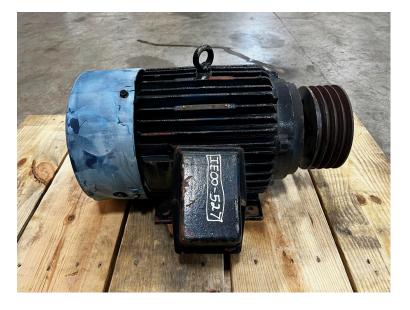

## WEG MOTOR, 15 HP, SHAFT SIZE 1 5/8" WITH PULLEY, GOOD USED WITH DAMAGE ON FAN.

\$250.00

SKU: IE00-527-Motor Categories: <u>Misc</u>

## **PRODUCT DESCRIPTION**

Stock # IE 00-527-Motor Inventory Sheet

| Machine     | Price \$                                                                       | 250  |
|-------------|--------------------------------------------------------------------------------|------|
| Description | WEG Motor, 15 HP, Shaft Size 1 5/8" with Pulley, Good used with damage on fan. |      |
| Make        | WEG                                                                            |      |
| Serial #    | 66858                                                                          |      |
| HP          | 15                                                                             |      |
| Voltage     | 240/480                                                                        |      |
| Length      | 20                                                                             | н    |
| Width       | 23                                                                             | п    |
| Height      | 16                                                                             | н    |
| Weight      | 300                                                                            | Lbs. |
| Condition   | Used, Tested                                                                   |      |
| Shaft Size  | 1 5/8" with Pulley                                                             |      |
| Phase       | 3                                                                              |      |