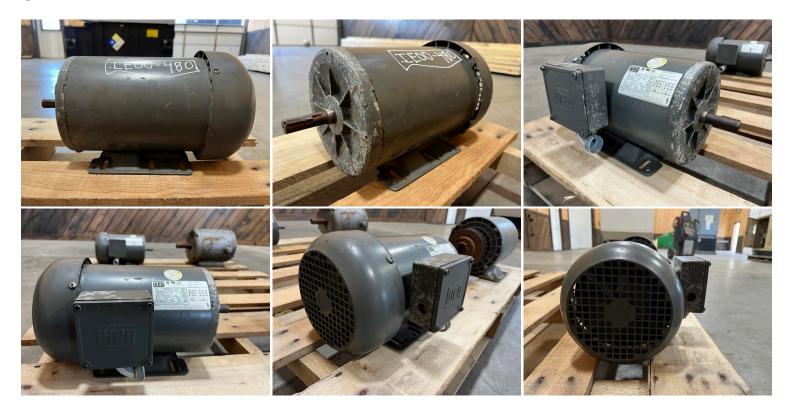

## **GALLERY**

## **PRODUCT DESCRIPTION**

Stock # IE 00-480-Motor Inventory Sheet

Machine Price \$ 149

Description WEG AC Electric Continuous Duty Motor, 3 HP, 3450 RRPM, Year - 2005

Make WEG

Model # 00336ES3EF56

Serial # 10483270