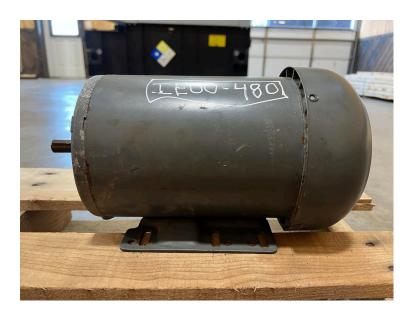

## WEG AC ELECTRIC CONTINUOUS DUTY MOTOR, 3 HP, 3450 RRPM, YEAR - 2005

\$149.00

**SKU:** IE00-480-Motor **Categories:** Misc

## **PRODUCT DESCRIPTION**

Stock # IE 00-480-Motor Inventory Sheet

Machine Price \$ 149

Description WEG AC Electric Continuous Duty Motor, 3 HP, 3450 RRPM, Year - 2005

Make WEG

Model # 00336ES3EF56

Serial # 10483270