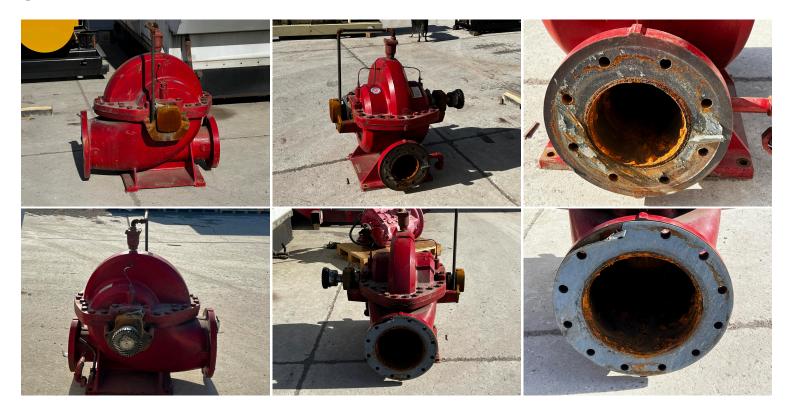

## **GALLERY**

## **PRODUCT DESCRIPTION**

Stock # IE 00-489-Pump Inventory Sheet

Machine Price \$ 950

Description Water Pump 12 in Low Hour, Take Off of CAT 3406, 450 HP, Diesel Engine

Make Fairbanks Morse
Model # 102.000 102.100
Serial # K4B10239191

Year Built 1992 Approx.

Hours 300 Hours Length 45 " Width 45 "

Height 48 " Weight 1000 Lbs.

Condition Good Used

Pedestal Mount Shaft Driven