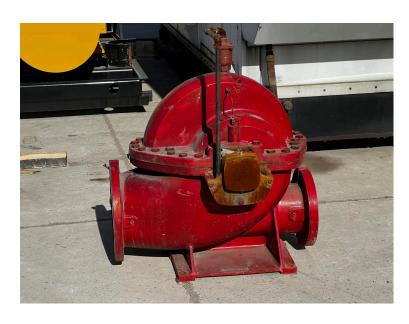

## WATER PUMP 12 IN LOW HOUR, TAKE OFF OF CAT 3406, 450 HP, DIESEL ENGINE

\$950.00

**SKU:** IE00-489-Pump **Categories:** Misc

## **PRODUCT DESCRIPTION**

Stock # IE 00-489-Pump Inventory Sheet

Machine Price \$ 950

Description Water Pump 12 in Low Hour, Take Off of CAT 3406, 450 HP, Diesel Engine

Make Fairbanks Morse
Model # 102.000 102.100
Serial # K4B10239191

Year Built 1992 Approx.

Hours 300 Hours Length 45 " Width 45 "

Height 48 " Weight 1000 Lbs.

Condition Good Used

Pedestal Mount Shaft Driven