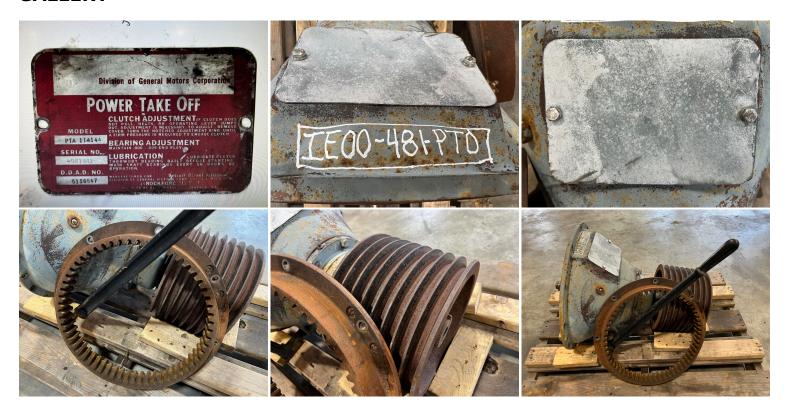

## **PRODUCT DESCRIPTION**

Stock # IE 00-481-PTO Inventory Sheet

Machine Price \$ 1,900

Description Twindisk PTO Clutch for Industrial Application

Make Detroit Diesel Allison

Model # PTA114144

Serial # 581941

Year Built

Hours 1000 Hours

Length 44 "
Width 34 "
Height 24 "

Weight 600 Lbs.

Condition Good Used

Bell Housing SAE 1

Flywheel 14 Double Plate

BOM # 5136547