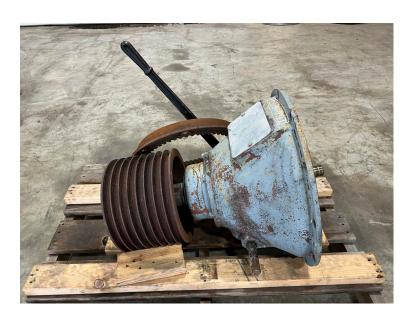

## **PRODUCT DESCRIPTION**

Stock # IE 00-481-PTO Inventory Sheet

Machine Price \$ 1,900

Description Twindisk PTO Clutch for Industrial Application

Make Detroit Diesel Allison

Model # PTA114144

Serial # 581941

Year Built

Hours 1000 Hours

Length 44 "
Width 34 "
Height 24 "

Weight 600 Lbs.

Condition Good Used

Bell Housing SAE 1

Flywheel 14 Double Plate

BOM # 5136547

## **ADDITIONAL INFORMATION**

Weight 600 lbs

**Dimensions**  $44 \times 34 \times 24 \text{ in}$ 

**Manufacturer** Detroit Diesel