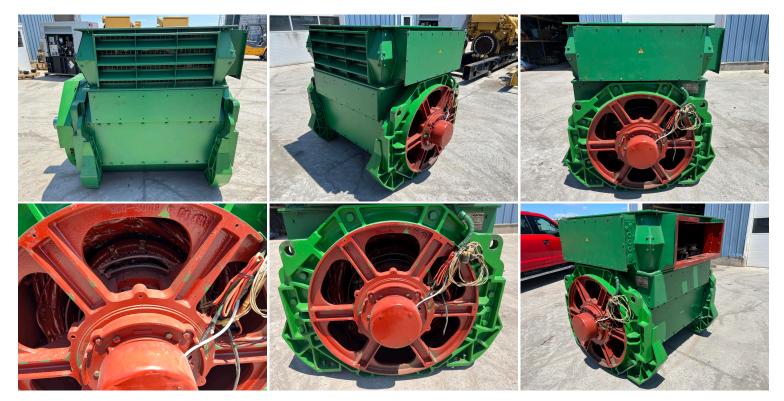

## GALLERY

## **PRODUCT DESCRIPTION**

Stock # IE 00-445-GEN Inventory Sheet

| Machine      | Price \$                                         | 19,000                                                |
|--------------|--------------------------------------------------|-------------------------------------------------------|
| Description  | Stamford Jenbacher Rebuild Gen<br>Volt, 1800 RPM | End, 2400 kW, 2 Bearing, Continuous Duty, 480         |
| Make         | Stamford Jenbacher                               |                                                       |
| Model #      | P07B737730                                       |                                                       |
| Serial #     | 0853831/01                                       |                                                       |
| Kilo Watts   | Continuous 2400                                  |                                                       |
| Voltage      | 480                                              |                                                       |
| Wires/Poles  | 12 Wires/ 4 Pole                                 |                                                       |
| Year Built   | 2007                                             |                                                       |
| Hours        | 0 Hours                                          | Since Rebuild by Humad Armature Work & Supply in 2014 |
| Length       | 81                                               | н                                                     |
| Width        | 58                                               | н                                                     |
| Height       | 61                                               | н                                                     |
| Weight       | 10,000                                           | Lbs.                                                  |
| Condition    | Good Used                                        |                                                       |
| Bell Housing | Pedestal Mount                                   |                                                       |
| Flywheel     | Shaft Driven                                     |                                                       |
| Phase        | 3                                                |                                                       |