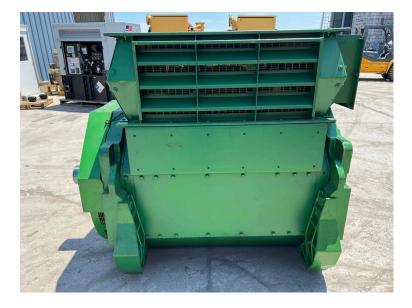

## STAMFORD JENBACHER REBUILD GEN END, 2400 KW, 2 BEARING, CONTINUOUS DUTY, 480 VOLT, 1800 RPM

\$19,000.00

SKU: IE00-445-GEN Categories: <u>Misc</u>

## **PRODUCT DESCRIPTION**

Stock # IE 00-445-GEN Inventory Sheet

| Machine      | Price \$                                         | 19,000                                                |
|--------------|--------------------------------------------------|-------------------------------------------------------|
| Description  | Stamford Jenbacher Rebuild Gen<br>Volt, 1800 RPM | End, 2400 kW, 2 Bearing, Continuous Duty, 480         |
| Make         | Stamford Jenbacher                               |                                                       |
| Model #      | P07B737730                                       |                                                       |
| Serial #     | 0853831/01                                       |                                                       |
| Kilo Watts   | Continuous 2400                                  |                                                       |
| Voltage      | 480                                              |                                                       |
| Wires/Poles  | 12 Wires/ 4 Pole                                 |                                                       |
| Year Built   | 2007                                             |                                                       |
| Hours        | 0 Hours                                          | Since Rebuild by Humad Armature Work & Supply in 2014 |
| Length       | 81                                               | н                                                     |
| Width        | 58                                               | н                                                     |
| Height       | 61                                               | н                                                     |
| Weight       | 10,000                                           | Lbs.                                                  |
| Condition    | Good Used                                        |                                                       |
| Bell Housing | Pedestal Mount                                   |                                                       |
| Flywheel     | Shaft Driven                                     |                                                       |
| Phase        | 3                                                |                                                       |