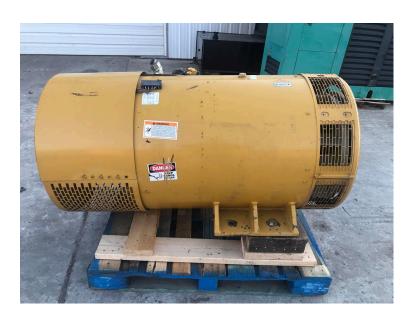

## SR4-B CAT GENERATOR END, 460 KW PRIME, YEAR 2005, 3 PHASE

\$1,950.00

**SKU:** IE00-266-GEN **Categories:** Misc

## **PRODUCT DESCRIPTION**

Part # IE 00-266-GEN Inventory Sheet

Machine Price \$ 1,950

Description SR4-B CAT Generator End, 460 kW Prime, Year 2005, 3 Phase

Make CAT
Model # SR4-B

Serial # CFY02331

CPL/Arr

# 162-7540

Kilo Watts 460 kW Prime

Year Built 2005

Phase 3 Phase

 Length
 60
 "

 Width
 40
 "

 Height
 42
 "

Weight 3,000 Lbs. Voltage 4160 Volts

Condition Well Maint. Unit, Tested, Serviced, Ready to go!

Bell Housing SAE 0

Flywheel 18 Inch Industrial