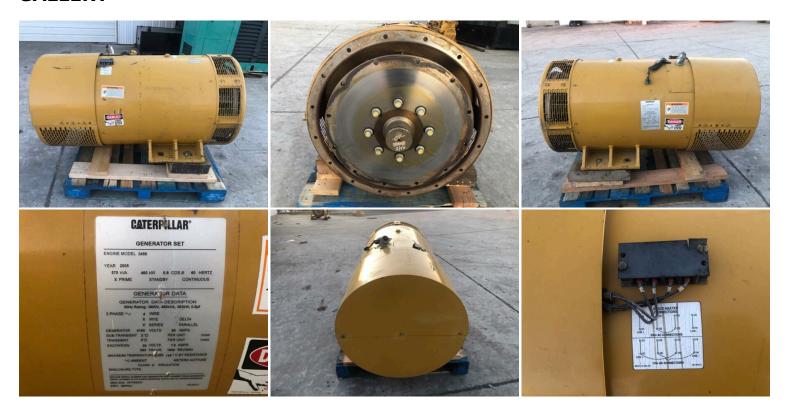

## SR4-B CAT GENERATOR END, 460 KW PRIME, YEAR 2005, 3 PHASE

\$1,950.00

**SKU:** IE00-266-GEN **Categories:** Misc

## **PRODUCT DESCRIPTION**

Part # IE 00-266-GEN Inventory Sheet

Machine Price \$ 1,950

Description SR4-B CAT Generator End, 460 kW Prime, Year 2005, 3 Phase

Make CAT
Model # SR4-B

Serial # CFY02331

CPL/Arr

# 162-7540

Kilo Watts 460 kW Prime

Year Built 2005

Phase 3 Phase

 Length
 60
 "

 Width
 40
 "

 Height
 42
 "

Weight 3,000 Lbs. Voltage 4160 Volts

Condition Well Maint. Unit, Tested, Serviced, Ready to go!

Bell Housing SAE 0

Flywheel 18 Inch Industrial

## **ADDITIONAL INFORMATION**

Weight 3000 lbs

**Dimensions**  $60 \times 40 \times 42 \text{ in}$ 

KW Capacity 400KW

**Manufacturer** Caterpillar