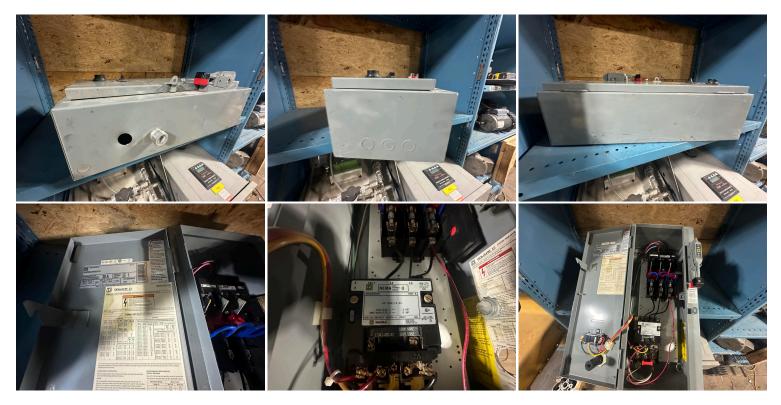

## GALLERY

## **PRODUCT DESCRIPTION**

Stock # IE 00-560-Breaker Inventory Sheet

| Machine     | Price \$                                                 | 350   |
|-------------|----------------------------------------------------------|-------|
| Description | Square D Fusable Disconnect with Motor Starter Contactor |       |
| Serial #    | 85385BG32V02CSX10                                        |       |
| Amp         | 30                                                       |       |
| Voltage     | 600 V                                                    |       |
| Wires/Poles | 3                                                        |       |
| Year Built  |                                                          |       |
| Hours       | Low                                                      | Hours |
| Length      | 24                                                       | н     |
| Width       | 11                                                       | п     |
| Height      | 9                                                        | п     |
| Weight      | 40                                                       | Lbs.  |
| Condition   | Good Used                                                |       |