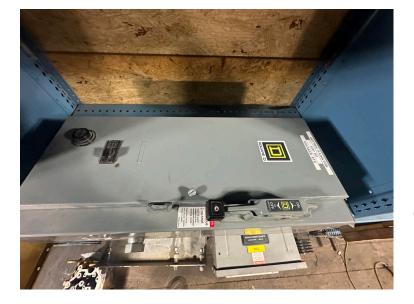

## SQUARE D FUSABLE DISCONNECT WITH MOTOR STARTER CONTACTOR

\$350.00

SKU: IE00-560-Breaker Categories: <u>Misc</u>

## **PRODUCT DESCRIPTION**

Stock # IE 00-560-Breaker Inventory Sheet

| Machine     | Price \$                                                 | 350   |
|-------------|----------------------------------------------------------|-------|
| Description | Square D Fusable Disconnect with Motor Starter Contactor |       |
| Serial #    | 85385BG32V02CSX10                                        |       |
| Amp         | 30                                                       |       |
| Voltage     | 600 V                                                    |       |
| Wires/Poles | 3                                                        |       |
| Year Built  |                                                          |       |
| Hours       | Low                                                      | Hours |
| Length      | 24                                                       | н     |
| Width       | 11                                                       | п     |
| Height      | 9                                                        | п     |
| Weight      | 40                                                       | Lbs.  |
| Condition   | Good Used                                                |       |

## **ADDITIONAL INFORMATION**

| Weight       | 40 lbs                     |
|--------------|----------------------------|
| Dimensions   | $24 \times 11 \times 9$ in |
| Manufacturer | Square D                   |