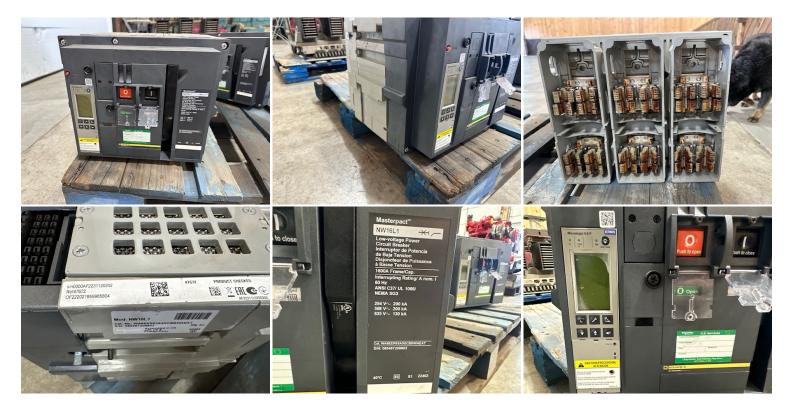

## **GALLERY**

## **PRODUCT DESCRIPTION**

Stock # IE 00-578-Breaker Inventory Sheet

Machine Price \$ 3,500

Description Schneider Motorized Electronic Breaker for paralelling, 1600 Amps

Make Schneider
Model # NW16L1

Serial # 085467209803

CAT # WA8EER63A3GCBBWAEAT

Voltage 0 to 600

Wires/Poles 3

Year Built 2020 Approx.

Length 15 "
Width 14 "
Height 12 "

Weight 100 Lbs.

Condition Like New