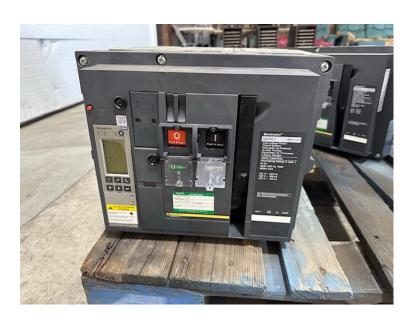

## **PRODUCT DESCRIPTION**

Stock # IE 00-578-Breaker Inventory Sheet

Machine Price \$ 3,500

Description Schneider Motorized Electronic Breaker for paralelling, 1600 Amps

Make Schneider
Model # NW16L1

Serial # 085467209803

CAT # WA8EER63A3GCBBWAEAT

Voltage 0 to 600

Wires/Poles 3

Year Built 2020 Approx.

Length 15 "
Width 14 "
Height 12 "

Weight 100 Lbs.

Condition Like New

## **ADDITIONAL INFORMATION**

Weight 100 lbs

**Dimensions**  $15 \times 14 \times 12$  in

**Manufacturer** Schneider