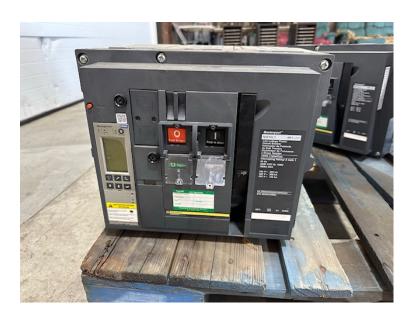

### diesel-powered.com Generators, Engines, and all your Power Needs.

Machine Price \$ 2,950

Description Schneider Motorized Electronic Breaker for paralelling, 1600 Amp

Make Schneider
Model # NW16L1

Serial # 085467209803

CAT # WA8EER63A3GCBBWAEAT

Voltage 0 to 600 Wires/Poles 3 Wires Year Built 2020

 Length
 15
 "

 Width
 14
 "

 Height
 12
 "

Weight 100 Lbs.

Condition Like New