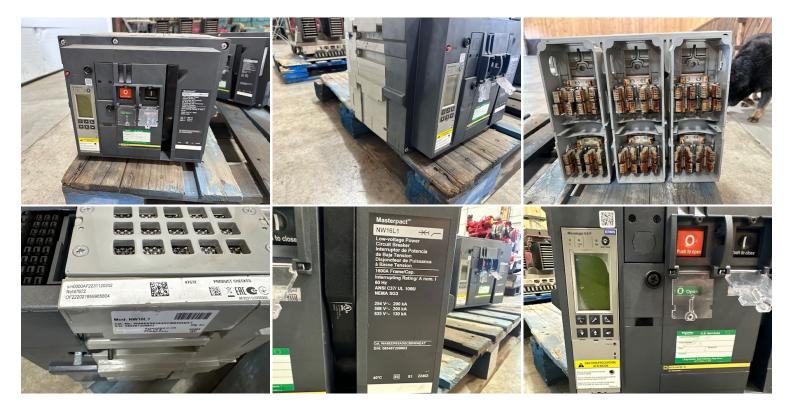

### diesel-powered.com Generators, Engines, and all your Power Needs.

Machine Price \$ 2,950

Description Schneider Motorized Electronic Breaker for paralelling, 1600 Amp

Make Schneider
Model # NW16L1

Serial # 085467209803

CAT # WA8EER63A3GCBBWAEAT

Voltage 0 to 600 Wires/Poles 3 Wires Year Built 2020

 Length
 15
 "

 Width
 14
 "

 Height
 12
 "

Weight 100 Lbs.

Condition Like New