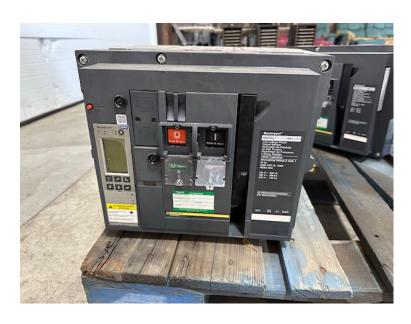

## **PRODUCT DESCRIPTION**

Stock # IE 00-577-Breaker Inventory Sheet

Machine Price \$ 3,500

Description Schneider Motorized Electronic Breaker for paralelling, 1600 Amp

Make Schneider
Model # NW16L1

Serial # 085467209803

CAT # WA8EER63A3GCBBWAEAT

Voltage 0 to 600

Wires/Poles 3

Year Built 2020 Approx.

 Length
 15
 "

 Width
 14
 "

 Height
 12
 "

Weight 100 Lbs.

Condition Like New