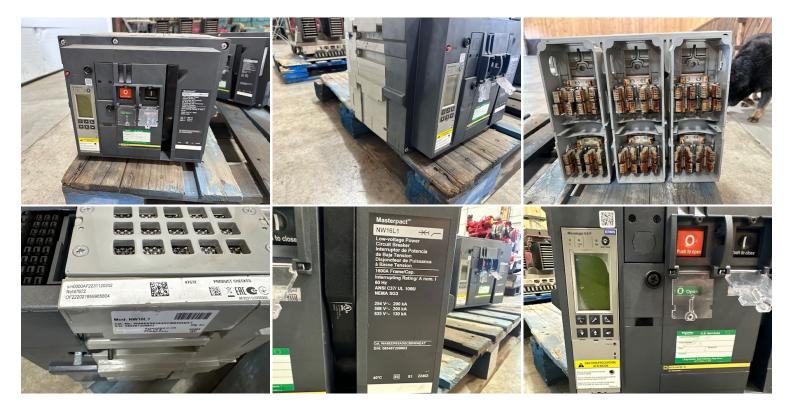

## **PRODUCT DESCRIPTION**

Stock # IE 00-577-Breaker Inventory Sheet

Machine Price \$ 3,500

Description Schneider Motorized Electronic Breaker for paralelling, 1600 Amp

Make Schneider
Model # NW16L1

Serial # 085467209803

CAT # WA8EER63A3GCBBWAEAT

Voltage 0 to 600

Wires/Poles 3

Year Built 2020 Approx.

 Length
 15
 "

 Width
 14
 "

 Height
 12
 "

Weight 100 Lbs.

Condition Like New

## **ADDITIONAL INFORMATION**

Weight 100 lbs

**Dimensions**  $15 \times 14 \times 12$  in

**Manufacturer** Schneider