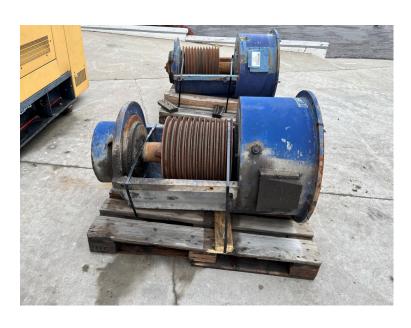

## **PRODUCT DESCRIPTION**

Part # IE 00-387-PTO

**Inventory Sheet** 

Machine Price \$ 6,500

Description PTO Clutch for Industrial Engine up to 1000 HP w/ Outboard Bearing for Heavy

Side Load Application w/ Air or Hydraulic Engage and Disengage

Make WPT Power Transmission Corp.

Assembly # W18-CG-314 Serial # W112804 2

Length 48 "
Width 29 "
Height 29 "

Weight 2,500 Lbs.

Condition Good Used

Bell Housing SAE 0

Flywheel 18 Inch Drive