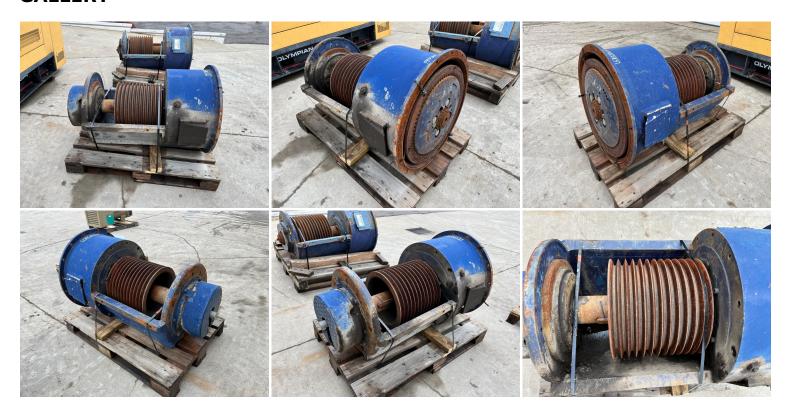

PTO CLUTCH FOR INDUSTRIAL ENGINE UP TO 1000 HP W/
OUTBOARD BEARING FOR HEAVY SIDE LOAD APPLICATION W/ AIR OR HYDRAULIC ENGAGE AND DISENGAGE

\$6,500.00

**SKU:** IE00-387-PTO **Categories:** Misc

## **GALLERY**



## **PRODUCT DESCRIPTION**

Part # IE 00-387-PTO

**Inventory Sheet** 

Machine Price \$ 6,500

Description PTO Clutch for Industrial Engine up to 1000 HP w/ Outboard Bearing for Heavy

Side Load Application w/ Air or Hydraulic Engage and Disengage

Make WPT Power Transmission Corp.

Assembly # W18-CG-314 Serial # W112804 2

Length 48 "
Width 29 "
Height 29 "

Weight 2,500 Lbs.

Condition Good Used

Bell Housing SAE 0

Flywheel 18 Inch Drive

## **ADDITIONAL INFORMATION**

Weight 2500 lbs

**Dimensions**  $48 \times 29 \times 29 \text{ in}$ 

**Manufacturer** WPT Power Transmission Corp.