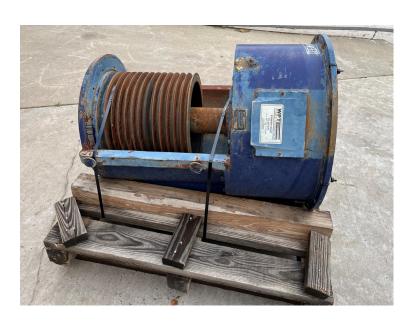

## **PRODUCT DESCRIPTION**

Part # IE 00-388-PTO

**Inventory Sheet** 

Machine Price \$ 6,500

Description PTO Clutch for Industrial Engine up to 1000 HP w/ Outboard Bearing for Heavy

Side Load Application w/ Air or Hydraulic Engage and Disengage

Make WPT Power Transmission Corp.

Assembly # W18-CG-314 Serial # W113949 4

 Length
 48
 "

 Width
 29
 "

 Height
 29
 "

Weight 2,500 Lbs.

Condition Good Used

Bell Housing SAE 0

Flywheel 18 Inch Drive