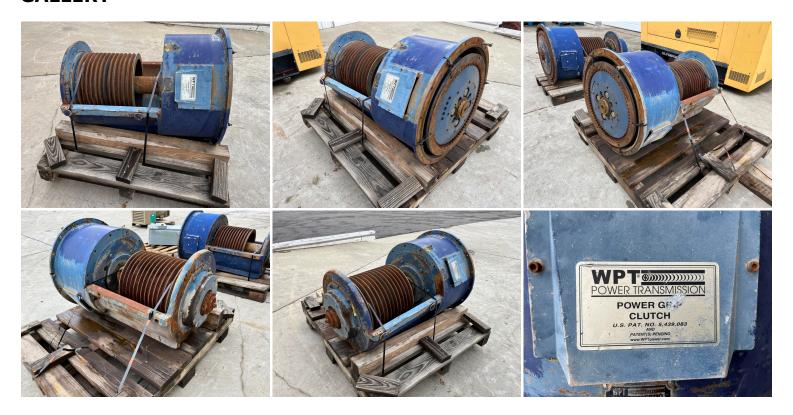

## **GALLERY**

Make WPT Power Transmission Corp.

Assembly # W18-CG-314 Serial # W113949 4

 Length
 48
 "

 Width
 29
 "

 Height
 29
 "

Weight 2,500 Lbs.

Condition Good Used

Bell Housing SAE 0