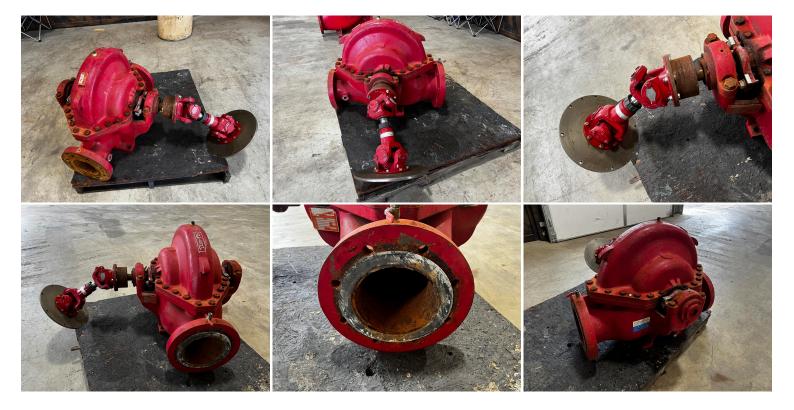

PENTAIR CENTRIFUGAL WATER PUMP, 6 X 8 INCH, 1500 GAL. PER MINUTE AT 289 FT HEAD PRESS, 1760 RPM

\$950.00

**SKU:** IE00-495-Pump **Categories:** Misc

## **PRODUCT DESCRIPTION**

Stock # IE 00-495-Pump Inventory Sheet

Machine Price \$ 950

Description Pentair Centrifugal Water Pump, 6 x 8 Inch, 1500 Gal. Per Minute at 289 FT Head

Press, 1760 RPM

Make Pentair

Model # 13-2384503 Size 6-481-18B

Type 481 BF

 Length
 54
 "

 Width
 42
 "

 Height
 40
 "

Weight 1000 Lbs.

Condition Good Used

Bell Housing Pedestal Mount