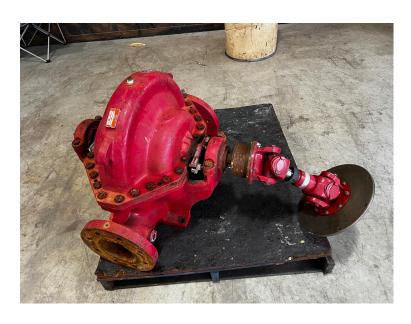

PENTAIR CENTRIFUGAL WATER PUMP, 6 X 8 INCH, 1500 GAL. PER MINUTE AT 289 FT HEAD PRESS, 1760 RPM

\$950.00

**SKU:** IE00-495-Pump **Categories:** Misc

## **PRODUCT DESCRIPTION**

Stock # IE 00-495-Pump Inventory Sheet

Machine Price \$ 950

Description Pentair Centrifugal Water Pump, 6 x 8 Inch, 1500 Gal. Per Minute at 289 FT Head

Press, 1760 RPM

Make Pentair

Model # 13-2384503 Size 6-481-18B

Type 481 BF

 Length
 54
 "

 Width
 42
 "

 Height
 40
 "

Weight 1000 Lbs.

Condition Good Used

Bell Housing Pedestal Mount