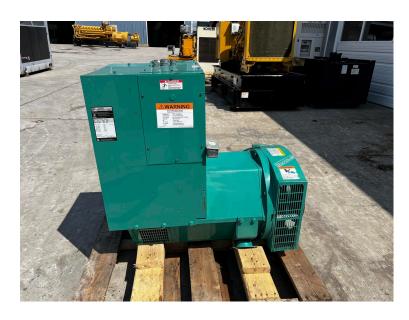

## **PRODUCT DESCRIPTION**

Stock # IE 00-535-GEN Inventory Sheet

Machine Price \$ 2,950

Description Onan/Newage Gen End with Controls and Braker, 175 kW

Make Onan/Newage

Model # 175DGFB

Serial # C950571189

Kilo Watts 160 kW

Voltage 277/480 V

Wires 12

Year Built 1995

Hours 5069 Hours

Length 41

Width 30

Height 37

Weight 1800 Lbs.

Condition Good Used

Bell Housing SAE 2 Flywheel 11 1/2"

Phase 1 or 3 Phase