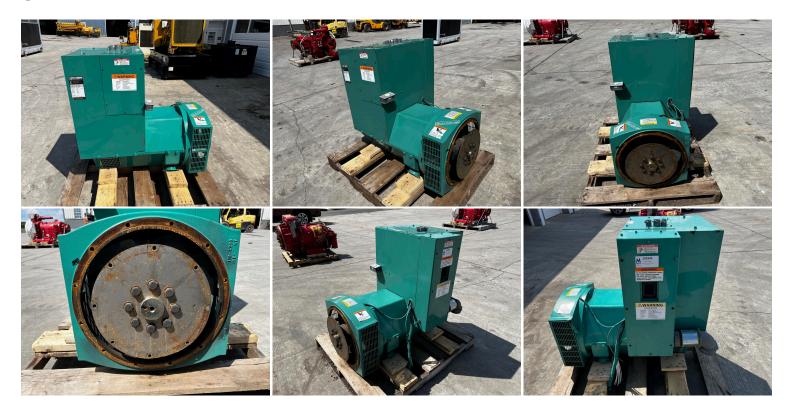

## ONAN/NEWAGE GEN END WITH CONTROLS AND BRAKER, 175 KW

\$2,950.00

**SKU:** IE00-535-GEN **Categories:** Misc

## **GALLERY**



## **PRODUCT DESCRIPTION**

Stock # IE 00-535-GEN Inventory Sheet

Machine Price \$ 2,950

Description Onan/Newage Gen End with Controls and Braker, 175 kW

Make Onan/Newage

Model # 175DGFB

Serial # C950571189

Kilo Watts 160 kW

Voltage 277/480 V

Wires 12

Year Built 1995

Hours 5069 Hours

Length 41

Width 30

Height 37

Weight 1800 Lbs.

Condition Good Used

Bell Housing SAE 2 Flywheel 11 1/2"

Phase 1 or 3 Phase

## **ADDITIONAL INFORMATION**

Weight 1800 lbs

**Dimensions**  $41 \times 30 \times 37$  in

Manufacturer Cummins Onan/Newage