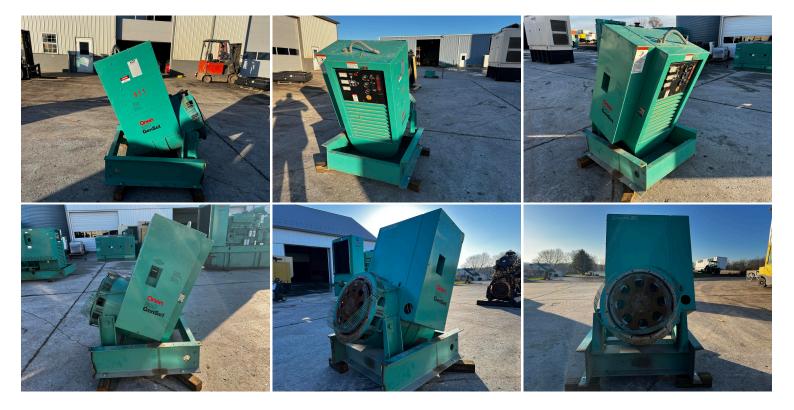

## **GALLERY**

## **PRODUCT DESCRIPTION**

Stock # IE 00-543-GEN Inventory Sheet

Machine Price \$ 2,750

Description Onan Gen End with Controller and Breaker, 200 kW, Good Used

Hours

Make Onan

Model # 200.0DFP-17R/28920M

Serial # E870899147

Kilo Watts 200 kW Voltage 277/480

Wires/Poles 12 Year Built 1987

Hours 181

Length 40 "
Width 50 "

Height 58 "

Weight 2000 Lbs.

Condition Good Used

Bell Housing SAE 1 Flywheel 14"