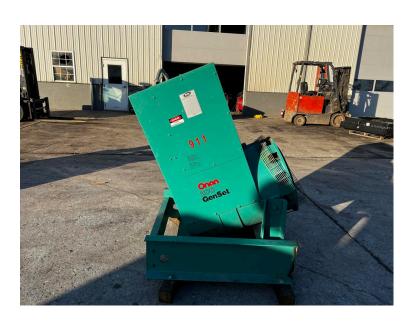

## ONAN GEN END WITH CONTROLLER AND BREAKER, 200 KW, GOOD USED

\$2,750.00

**SKU:** IE00-543-GEN **Categories:** Misc

## **PRODUCT DESCRIPTION**

Stock # IE 00-543-GEN Inventory Sheet

Machine Price \$ 2,750

Description Onan Gen End with Controller and Breaker, 200 kW, Good Used

Hours

Make Onan

Model # 200.0DFP-17R/28920M

Serial # E870899147

Kilo Watts 200 kW Voltage 277/480

Wires/Poles 12 Year Built 1987

Hours 181

Length 40 "
Width 50 "

Height 58 "

Weight 2000 Lbs.

Condition Good Used

Bell Housing SAE 1 Flywheel 14"