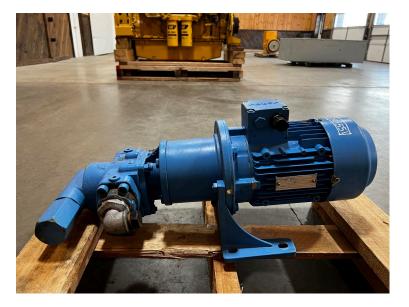

## **PRODUCT DESCRIPTION**

Stock # IE 00-551-Oil Transfer Pump Inventory Sheet

| Machine     | Price \$                                                                 | 450   |
|-------------|--------------------------------------------------------------------------|-------|
| Description | Oil Transfer Pump used for Pre Lube Pump on Standby Generator, Low Hours |       |
| Make        | Rotor                                                                    |       |
| Model #     | 0053195 1P55 I G411 IM3041                                               |       |
| Kilo Watts  | 1.3 kW                                                                   |       |
| Voltage     | 480 V                                                                    |       |
| Hours       | low                                                                      | Hours |
| Length      | 26                                                                       | н     |
| Width       | 10                                                                       | н     |
| Height      | 13                                                                       | н     |
| Weight      | 50                                                                       | Lbs.  |
| Condition   | Good Used, Tested                                                        |       |
| Phase       | 3 Phase                                                                  |       |