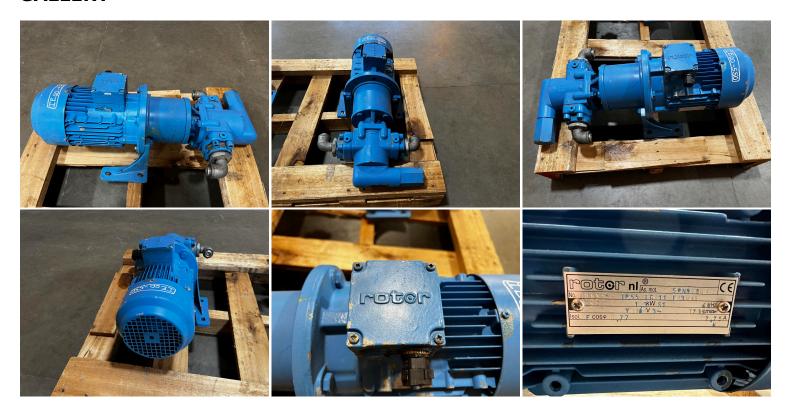

## **GALLERY**

## **PRODUCT DESCRIPTION**

Stock # IE 00-550-Oil Transfer Pump Inventory Sheet

Machine Price \$ 450

Description Oil Tranfer Pump used for Pre Lube Pump on Standby Generator, Low Hours

Make Rotor

Model # 0053196

Kilo Watts 1.3 kW

Voltage 480 Volt

Hours low Hours

Length 26 "

Width 10 " Height 13 "

Weight 50 Lbs.

Condition Good Used, Tested

Phase 3