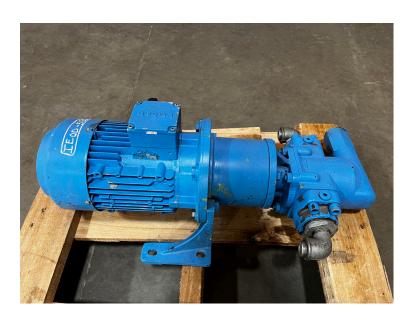

## OIL TRANFER PUMP USED FOR PRE LUBE PUMP ON STANDBY GENERATOR, LOW HOURS

\$450.00

**SKU:** IE00-550-OTP **Categories:** Misc

## **PRODUCT DESCRIPTION**

Stock # IE 00-550-Oil Transfer Pump Inventory Sheet

Machine Price \$ 450

Description Oil Tranfer Pump used for Pre Lube Pump on Standby Generator, Low Hours

Make Rotor

Model # 0053196

Kilo Watts 1.3 kW

Voltage 480 Volt

Hours low Hours

Length 26 "

Width 10 " Height 13 "

Weight 50 Lbs.

Condition Good Used, Tested

Phase 3