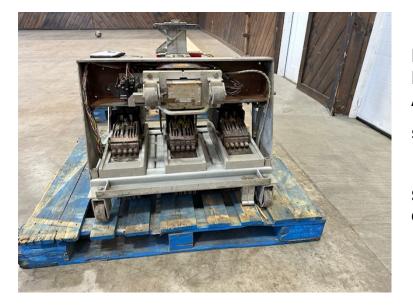

## MOTORIZED ELECTRONIC BREAKER WESTINGHOUSE, 4000 AMP

\$4,500.00

SKU: IE00-575-Breaker Categories: <u>Misc</u>

## **PRODUCT DESCRIPTION**

Stock # IE 00-575-Breaker Inventory Sheet

| Machine     | Price \$                                            | 4,500 |
|-------------|-----------------------------------------------------|-------|
| Description | Motorized Electronic Breaker Westinghouse, 4000 Amp |       |
| Make        | Westinghouse                                        |       |
| Model #     | DB100                                               |       |
| Serial #    | 47Y9881                                             |       |
| Code        | A                                                   |       |
| Voltage     | 0 to 600                                            |       |
| Wires/Poles | 3                                                   |       |
| Length      | 47                                                  | П     |
| Width       | 40                                                  | П     |
| Height      | 33                                                  | П     |
| Weight      | 250                                                 | Lbs.  |
| Condition   | Good Used                                           |       |