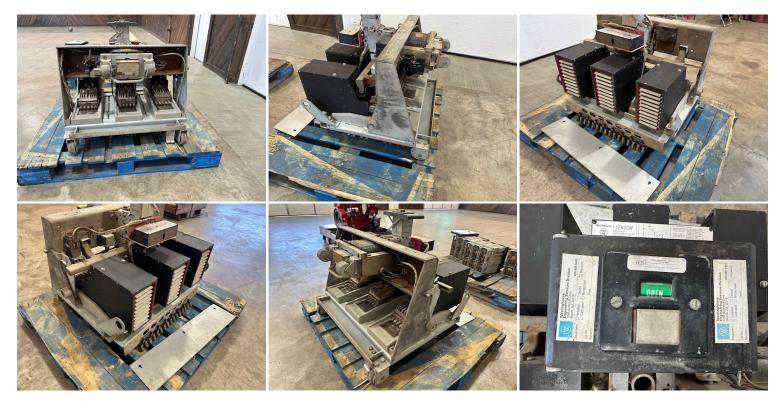

## GALLERY

## **PRODUCT DESCRIPTION**

Stock # IE 00-575-Breaker Inventory Sheet

| Machine     | Price \$                                            | 4,500 |
|-------------|-----------------------------------------------------|-------|
| Description | Motorized Electronic Breaker Westinghouse, 4000 Amp |       |
| Make        | Westinghouse                                        |       |
| Model #     | DB100                                               |       |
| Serial #    | 47Y9881                                             |       |
| Code        | A                                                   |       |
| Voltage     | 0 to 600                                            |       |
| Wires/Poles | 3                                                   |       |
| Length      | 47                                                  | П     |
| Width       | 40                                                  | П     |
| Height      | 33                                                  | П     |
| Weight      | 250                                                 | Lbs.  |
| Condition   | Good Used                                           |       |