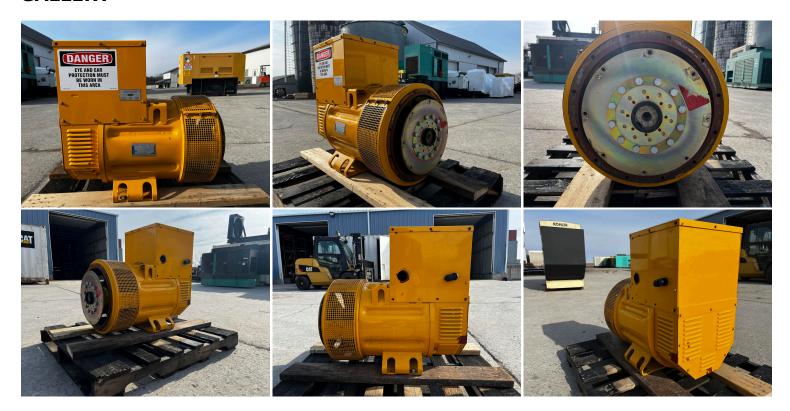

## MECC ALTE GEN END, 75 KW, 240 HOURS SINCE NEW, 12 LEAD RECONNECTABLE FROM 120 V TO 480 VOLT

\$3,250.00

**SKU:** IE00-544-GEN **Categories:** Misc

## **GALLERY**



## **PRODUCT DESCRIPTION**

Stock # IE 00-544-GEN Inventory Sheet

Machine Price \$ 3,250

Description Mecc Alte Gen End, 75 kW, 240 Hours since new, 12 Lead Reconnectable from

Lbs.

120 V to 480 Volt

Make Mecc Alte Spa

Model # ECN 34-SA/4

Serial # 768288 Kilo Watts 75 kW

Kilo Watts 75 KW

Voltage 120 up to 480 Reconnectable

Wires/Poles 12

Weight

Year Built 1999

Hours 250 Hours

Length 32 "
Width 20 "

Height 30 "

Condition Good Used

1500

Bell Housing SAE 3
Flywheel 11 1/2"
Phase 3 Or 1

## **ADDITIONAL INFORMATION**

Weight 1500 lbs

**Dimensions**  $32 \times 20 \times 30 \text{ in}$ 

**Manufacturer** Mecc Alte Spa