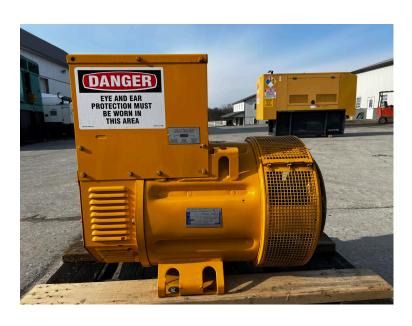

## MECC ALTE GEN END, 75 KW, 240 HOURS SINCE NEW, 12 LEAD RECONNECTABLE FROM 120 V TO 480 VOLT

\$3,250.00

**SKU:** IE00-544-GEN **Categories:** Misc

## **PRODUCT DESCRIPTION**

Stock # IE 00-544-GEN Inventory Sheet

Machine Price \$ 3,250

Description Mecc Alte Gen End, 75 kW, 240 Hours since new, 12 Lead Reconnectable from

Lbs.

120 V to 480 Volt

Make Mecc Alte Spa

Model # ECN 34-SA/4

Serial # 768288 Kilo Watts 75 kW

Kilo Watts 75 KW

Voltage 120 up to 480 Reconnectable

Wires/Poles 12

Weight

Year Built 1999

Hours 250 Hours

Length 32 "
Width 20 "

Height 30 "

Condition Good Used

1500

Bell Housing SAE 3
Flywheel 11 1/2"
Phase 3 Or 1

## **ADDITIONAL INFORMATION**

Weight 1500 lbs

**Dimensions**  $32 \times 20 \times 30 \text{ in}$ 

**Manufacturer** Mecc Alte Spa