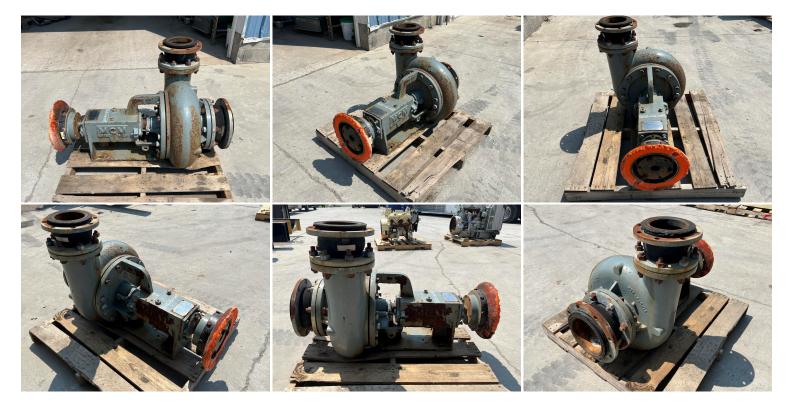

## MCM WATER PUMP, 6X8X14, YEAR - 2010, LOW HOURS, NOT TESTED

\$950.00

**SKU:** IE00-442-Pump **Categories:** Misc

## **GALLERY**



## **PRODUCT DESCRIPTION**

Part # IE 00-442-Pump Inventory Sheet Machine Price \$ 950

Description MCM Water Pump, 6x8x14, Low Hours, Not tested

Make MCM

Model # 250X Series

Serial # 24484

Rated for 350 HP

Year Built 2010

Hours 350 Hours

 Length
 45
 "

 Width
 28
 "

 Height
 30
 "

Weight 1,500 Lbs.

Condition Used (Not Tested)

**Pedestal Mounted** 

Shaft Drive

## **ADDITIONAL INFORMATION**

Weight 1500 lbs

**Dimensions**  $45 \times 28 \times 30 \text{ in}$ 

**Manufacturer** MCM