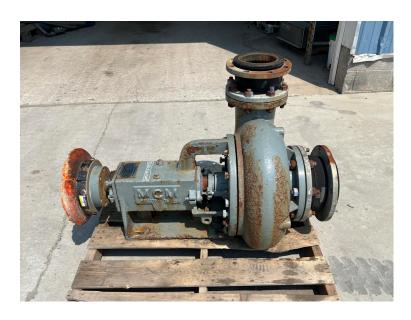

## MCM WATER PUMP, 6X8X14, YEAR - 2010, LOW HOURS, NOT TESTED

\$950.00

**SKU:** IE00-442-Pump **Categories:** Misc

## **PRODUCT DESCRIPTION**

Part # IE 00-442-Pump Inventory Sheet Machine Price \$ 950

Description MCM Water Pump, 6x8x14, Low Hours, Not tested

Make MCM

Model # 250X Series

Serial # 24484

Rated for 350 HP

Year Built 2010

Hours 350 Hours

 Length
 45
 "

 Width
 28
 "

 Height
 30
 "

Weight 1,500 Lbs.

Condition Used (Not Tested)

**Pedestal Mounted** 

Shaft Drive