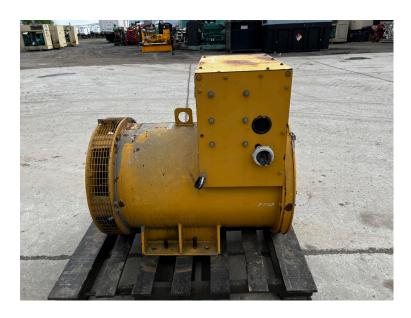

## **PRODUCT DESCRIPTION**

Stock # IE 00-501-GEN Inventory Sheet

Machine Price \$ 2,750

Description Marathon Used Gen End, 300 kW, 3 Phase, 480 Volt

Make Marathon
Model # 432PSL6402

Serial # WA 574435-1010

Kilo Watts 300

Voltage 480 Volts Wires/Poles 4 Wire

Year Built 2010

Hours 1800 Hours

Length 48 "
Width 40 "
Height 40 "

Weight 1500 Lbs.

Condition Good Used

Bell Housing SAE 1

Flywheel 14" Industrial

Phase 3 Phase