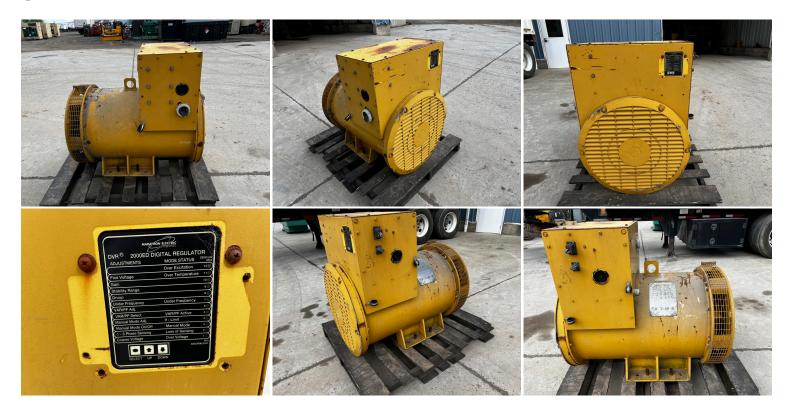

## **PRODUCT DESCRIPTION**

Stock # IE 00-501-GEN Inventory Sheet

Machine Price \$ 2,750

Description Marathon Used Gen End, 300 kW, 3 Phase, 480 Volt

Make Marathon
Model # 432PSL6402

Serial # WA 574435-1010

Kilo Watts 300

Voltage 480 Volts Wires/Poles 4 Wire

Year Built 2010

Hours 1800 Hours

Length 48 "
Width 40 "
Height 40 "

Weight 1500 Lbs.

Condition Good Used

Bell Housing SAE 1

Flywheel 14" Industrial

Phase 3 Phase