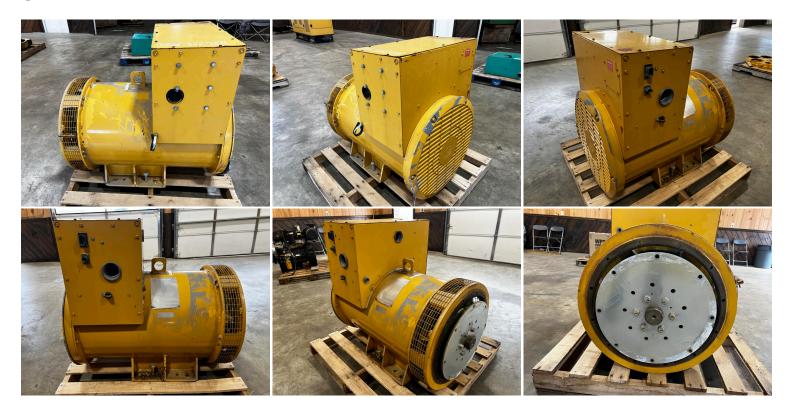

## MARATHON GEN END, LOW HOURS 350 KW, 480 VOLT, YEAR - 2011

\$2,950.00

**SKU:** IE00-522-GEN **Categories:** Misc

## **GALLERY**



## **PRODUCT DESCRIPTION**

Stock # IE 00-522-GEN Inventory Sheet

Machine Price \$ 2,950

Description Marathon Gen End, Low Hours 350 kW, 480 Volt, Year - 2011

Make Marathon
Model # 432PSL6402

Serial # WA-578936-0711

Kilo Watts 350 kW

Voltage 480

Wires/Poles 4 Wires

Year Built 2011

Hours 1500 Hours

Length 40 "
Width 28 "
Height 38 "

Weight 1500 Lbs.

Condition Good Used

Bell Housing SAE 1 Flywheel 14" Phase 3

## **ADDITIONAL INFORMATION**

Weight 1500 lbs

**Dimensions**  $40 \times 28 \times 38 \text{ in}$ 

**Manufacturer** Marathon