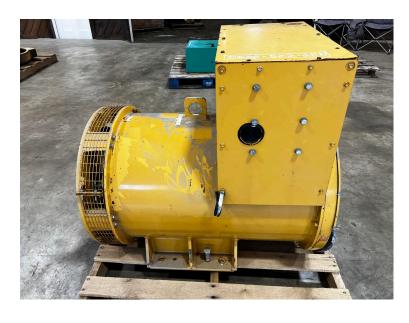

## **PRODUCT DESCRIPTION**

Stock # IE 00-522-GEN Inventory Sheet

Machine Price \$ 2,950

Description Marathon Gen End, Low Hours 350 kW, 480 Volt, Year - 2011

Make Marathon
Model # 432PSL6402

Serial # WA-578936-0711

Kilo Watts 350 kW

Voltage 480

Wires/Poles 4 Wires

Year Built 2011

Hours 1500 Hours

Length 40 "
Width 28 "
Height 38 "

Weight 1500 Lbs.

Condition Good Used

Bell Housing SAE 1 Flywheel 14" Phase 3