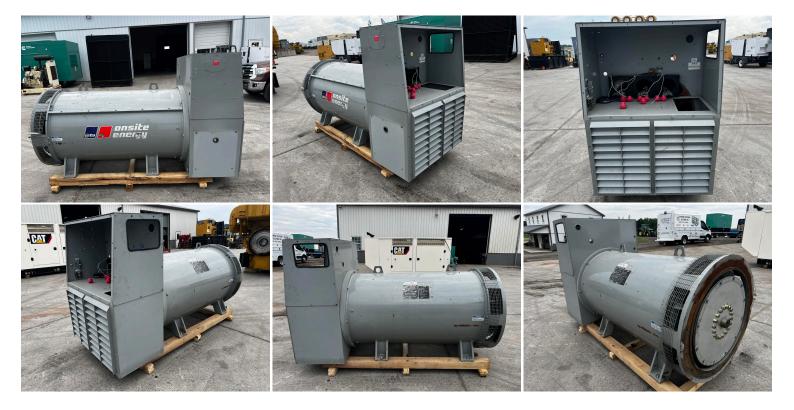

## **GALLERY**

## **PRODUCT DESCRIPTION**

Stock # IE 00-516-GEN Inventory Sheet

Machine Price \$ 11,500

Description Marathon Gen End, 2200 kW, Low Hr, Take Off of MTU Engine, Less than 500

HRs.

Make MTU

Model # 2000RXC6DT2 Serial # 370328-1-1-0214

Kilo Watts 2200 kW Voltage 277/480

Wires/Poles 4/4 Year Built 2014

Hours 500 Hours

 Length
 90
 "

 Width
 40
 "

 Height
 53
 "

Weight 10000 Lbs.

Condition Good Used Bell Housing SAE 00 Flywheel 21 In.