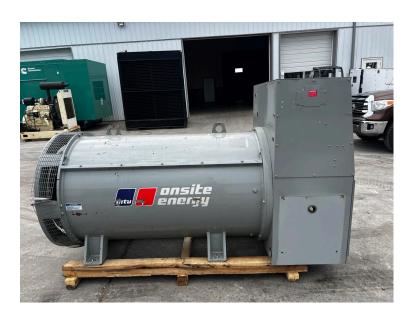

MARATHON GEN END, 2200 KW, LOW HR, TAKE OFF OF MTU ENGINE, LESS THAN 500 HRS.

\$11,500.00

**SKU:** IE00-516-GEN **Categories:** Misc

## **PRODUCT DESCRIPTION**

Stock # IE 00-516-GEN Inventory Sheet

Machine Price \$ 11,500

Description Marathon Gen End, 2200 kW, Low Hr, Take Off of MTU Engine, Less than 500

HRs.

Make MTU

Model # 2000RXC6DT2 Serial # 370328-1-1-0214

Kilo Watts 2200 kW Voltage 277/480

Wires/Poles 4/4 Year Built 2014

Hours 500 Hours

 Length
 90
 "

 Width
 40
 "

 Height
 53
 "

Weight 10000 Lbs.

Condition Good Used Bell Housing SAE 00 Flywheel 21 In.