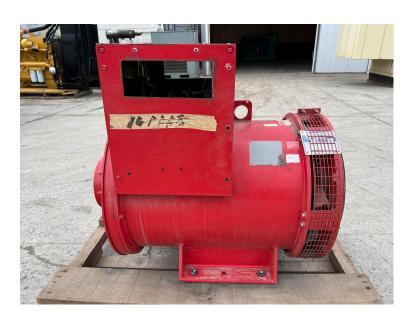

## MARATHON 230 KW GEN END, UNUSED SURPLUS, 12 WIRE, RECONNECTABLE, YEAR: 2011

\$4,250.00

**SKU:** IE00-424-GEN **Categories:** Misc

## **PRODUCT DESCRIPTION**

Stock # IE 00-424-GEN Inventory Sheet

Machine Price \$ 4,250

Description Marathon 230 kW Gen End, Unused Surplus, 12 Wire, Reconnectable, Year: 2011

Make Marathon

Model # 431PSL6208

Serial # MX169012 12/11

Kilo Watts 230 Voltage 480

Wires/Poles 12 Lead Reconnectable

Year Built 2011

Hours 0 Hours

Length 53 "
Width 30 "
Height 43 "

Weight 2500 Lbs.

Condition Good Used