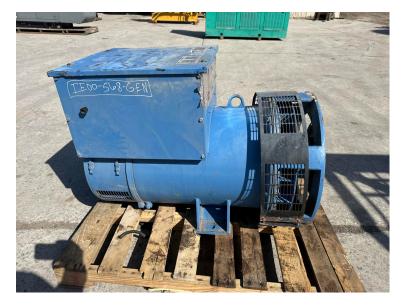

## LEROY SOMER GEN END, 343 KW, TAKE OFF OF JD 6090 ENGINE, GOOD USED TESTED, 4700 HOURS

\$3,500.00

SKU: IE00-568-GEN Categories: <u>Misc</u>

## **PRODUCT DESCRIPTION**

Stock # IE 00-568-GEN

| MachinePrice \$3,500DescriptionLeroy Somer Gen End 343 kW, Take off of JD 6090 Engine, Good Used Tested,<br>4700 HoursMakeLeroy SomerModel #G-1Serial #LSA461-4-020Kilo Watts343 kWVoltage208 to 480 VoltsVires/Pole12 WiresYear Built2014 |
|--------------------------------------------------------------------------------------------------------------------------------------------------------------------------------------------------------------------------------------------|
| Aroo HoursMakeLeroy SomerModel #G-1Serial #LSA461-4-020Kilo Watts343 kWVoltage208 to 480 VoltsWires/Poles12 WiresYear Built2014                                                                                                            |
| Model #G-1Serial #LSA461-4-020Kilo Watts343 kWVoltage208 to 480 VoltsWires/Poles12 WiresYear Built2014                                                                                                                                     |
| Serial #LSA461-4-020Kilo Watts343 kWVoltage208 to 480 VoltsWires/Poles12 WiresYear Built2014                                                                                                                                               |
| Kilo Watts343 kWVoltage208 to 480 VoltsWires/Poles12 WiresYear Built2014                                                                                                                                                                   |
| Voltage208 to 480 VoltsWires/Poles12 WiresYear Built2014                                                                                                                                                                                   |
| Wires/Poles12 WiresYear Built2014                                                                                                                                                                                                          |
| Year Built 2014                                                                                                                                                                                                                            |
|                                                                                                                                                                                                                                            |
| 1200                                                                                                                                                                                                                                       |
| Hours 4700 Hours                                                                                                                                                                                                                           |
| Length 48 "                                                                                                                                                                                                                                |
| Width 40 "                                                                                                                                                                                                                                 |
| Height 32 "                                                                                                                                                                                                                                |
| Weight 2500 Lbs.                                                                                                                                                                                                                           |
| Condition Good Used                                                                                                                                                                                                                        |
| Bell Housing SAE 2                                                                                                                                                                                                                         |
| Flywheel 11 1/2"                                                                                                                                                                                                                           |
| Phase 3 Phase                                                                                                                                                                                                                              |