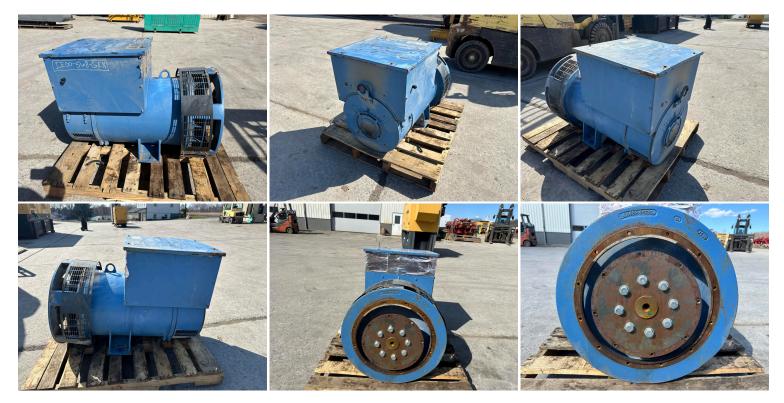

## GALLERY

## **PRODUCT DESCRIPTION**

Stock # IE 00-568-GEN

| MachinePrice \$3,500DescriptionLeroy Somer Gen End 343 kW, Take off of JD 6090 Engine, Good Used Tested,<br>4700 HoursMakeLeroy SomerModel #G-1Serial #LSA461-4-020Kilo Watts343 kWVoltage208 to 480 VoltsVires/Pole12 WiresYear Built2014 |
|--------------------------------------------------------------------------------------------------------------------------------------------------------------------------------------------------------------------------------------------|
| Aroo HoursMakeLeroy SomerModel #G-1Serial #LSA461-4-020Kilo Watts343 kWVoltage208 to 480 VoltsWires/Poles12 WiresYear Built2014                                                                                                            |
| Model #G-1Serial #LSA461-4-020Kilo Watts343 kWVoltage208 to 480 VoltsWires/Poles12 WiresYear Built2014                                                                                                                                     |
| Serial #LSA461-4-020Kilo Watts343 kWVoltage208 to 480 VoltsWires/Poles12 WiresYear Built2014                                                                                                                                               |
| Kilo Watts343 kWVoltage208 to 480 VoltsWires/Poles12 WiresYear Built2014                                                                                                                                                                   |
| Voltage208 to 480 VoltsWires/Poles12 WiresYear Built2014                                                                                                                                                                                   |
| Wires/Poles12 WiresYear Built2014                                                                                                                                                                                                          |
| Year Built 2014                                                                                                                                                                                                                            |
|                                                                                                                                                                                                                                            |
| 1200                                                                                                                                                                                                                                       |
| Hours 4700 Hours                                                                                                                                                                                                                           |
| Length 48 "                                                                                                                                                                                                                                |
| Width 40 "                                                                                                                                                                                                                                 |
| Height 32 "                                                                                                                                                                                                                                |
| Weight 2500 Lbs.                                                                                                                                                                                                                           |
| Condition Good Used                                                                                                                                                                                                                        |
| Bell Housing SAE 2                                                                                                                                                                                                                         |
| Flywheel 11 1/2"                                                                                                                                                                                                                           |
| Phase 3 Phase                                                                                                                                                                                                                              |