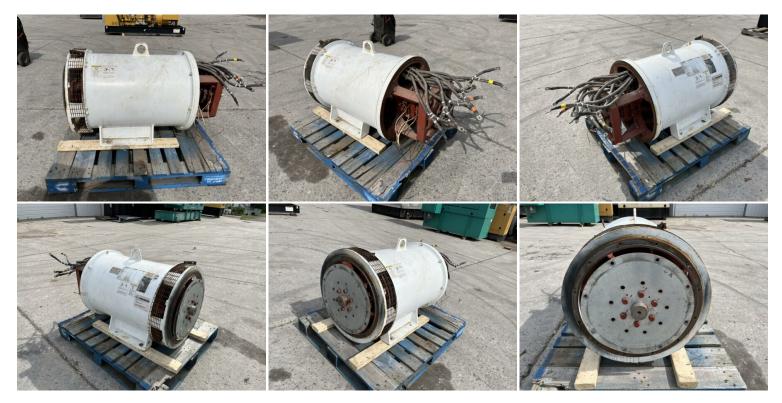

## GALLERY

## **PRODUCT DESCRIPTION**

Part # IE 00-335-GEN Inventory Sheet

| Machine      | Price \$            | 4,250                                              |
|--------------|---------------------|----------------------------------------------------|
| Description  | Kohler Generator En | d, 415 kW Max Stby, Year 2013, 3400 Hours, 3 Phase |
| Make         | Kohler              |                                                    |
| Model #      | 350REOZJ            |                                                    |
| Serial #     | 90M325L9Z           |                                                    |
| Kilo Watts   | 350 kW/415 kW Max   | Stdby                                              |
| Voltage      | 277/480             |                                                    |
| Year Built   | 2013                |                                                    |
| Hours        | 3400                | Hours                                              |
| Length       | 58                  | п                                                  |
| Width        | 25                  | п                                                  |
| Height       | 27                  | п                                                  |
| Weight       | 2,500               | Lbs.                                               |
| Condition    | Good Used           |                                                    |
| Bell Housing | SAE 1               |                                                    |
| Flywheel     | 14 Inch Industrial  |                                                    |
| Phase        | 3 Phase             |                                                    |