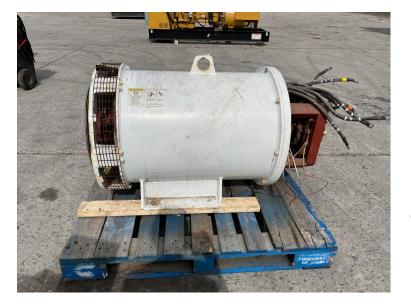

## KOHLER GENERATOR END, 415 KW MAX STBY, YEAR 2013, 3400 HOURS, 3 PHASE

\$4,250.00

SKU: IE00-335-GEN Categories: <u>Misc</u>

## **PRODUCT DESCRIPTION**

Part # IE 00-335-GEN Inventory Sheet

| Machine      | Price \$            | 4,250                                              |
|--------------|---------------------|----------------------------------------------------|
| Description  | Kohler Generator En | d, 415 kW Max Stby, Year 2013, 3400 Hours, 3 Phase |
| Make         | Kohler              |                                                    |
| Model #      | 350REOZJ            |                                                    |
| Serial #     | 90M325L9Z           |                                                    |
| Kilo Watts   | 350 kW/415 kW Max   | Stdby                                              |
| Voltage      | 277/480             |                                                    |
| Year Built   | 2013                |                                                    |
| Hours        | 3400                | Hours                                              |
| Length       | 58                  | п                                                  |
| Width        | 25                  | п                                                  |
| Height       | 27                  | п                                                  |
| Weight       | 2,500               | Lbs.                                               |
| Condition    | Good Used           |                                                    |
| Bell Housing | SAE 1               |                                                    |
| Flywheel     | 14 Inch Industrial  |                                                    |
| Phase        | 3 Phase             |                                                    |