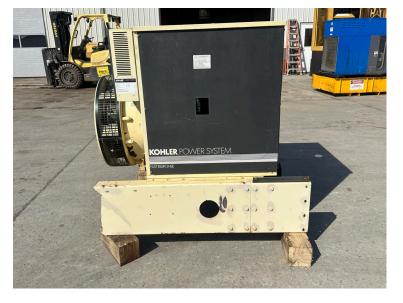

## KOHLER GENERATOR END, 240 KW, 750 HOURS, LOAD TESTED TAKE OFF S60 DDET ENGINE

\$3,250.00

SKU: IE00-558-GEN Categories: <u>Misc</u>

## **PRODUCT DESCRIPTION**

Stock # IE 00-558-GEN Inventory Sheet

| Machine      | Price \$                                                               | 3,250 |  |
|--------------|------------------------------------------------------------------------|-------|--|
| Description  | Kohler Generator End, 240 kW, 750 Hours, Load Tested Take Off S60 DDet |       |  |
|              | Engine                                                                 |       |  |
| Make         | Kohler                                                                 |       |  |
| Model #      | 230REOZD                                                               |       |  |
| Serial #     | 0622164                                                                |       |  |
| Kilo Watts   | 240 kW                                                                 |       |  |
| Voltage      | 120/208                                                                |       |  |
| Wires/Poles  | 12 Wires                                                               |       |  |
| Year Built   | 1999                                                                   |       |  |
| Hours        | 750                                                                    | Hours |  |
| Length       | 58                                                                     | п     |  |
| Width        | 51                                                                     | п     |  |
| Height       | 57                                                                     | п     |  |
| Weight       | 1500                                                                   | Lbs.  |  |
| Condition    | Good Used                                                              |       |  |
| Bell Housing | SAE 1                                                                  |       |  |
| Flywheel     | 14"                                                                    |       |  |
| Phase        | 1 or 3                                                                 |       |  |