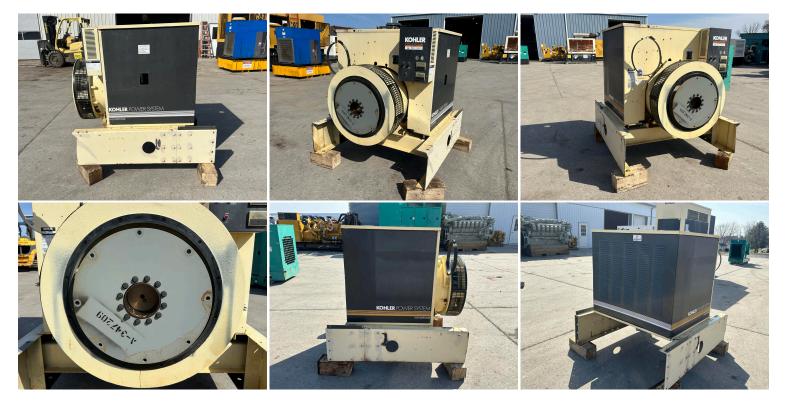

## GALLERY

## **PRODUCT DESCRIPTION**

Stock # IE 00-558-GEN Inventory Sheet

| Machine      | Price \$                                                               | 3,250 |  |
|--------------|------------------------------------------------------------------------|-------|--|
| Description  | Kohler Generator End, 240 kW, 750 Hours, Load Tested Take Off S60 DDet |       |  |
|              | Engine                                                                 |       |  |
| Make         | Kohler                                                                 |       |  |
| Model #      | 230REOZD                                                               |       |  |
| Serial #     | 0622164                                                                |       |  |
| Kilo Watts   | 240 kW                                                                 |       |  |
| Voltage      | 120/208                                                                |       |  |
| Wires/Poles  | 12 Wires                                                               |       |  |
| Year Built   | 1999                                                                   |       |  |
| Hours        | 750                                                                    | Hours |  |
| Length       | 58                                                                     | п     |  |
| Width        | 51                                                                     | п     |  |
| Height       | 57                                                                     | п     |  |
| Weight       | 1500                                                                   | Lbs.  |  |
| Condition    | Good Used                                                              |       |  |
| Bell Housing | SAE 1                                                                  |       |  |
| Flywheel     | 14"                                                                    |       |  |
| Phase        | 1 or 3                                                                 |       |  |